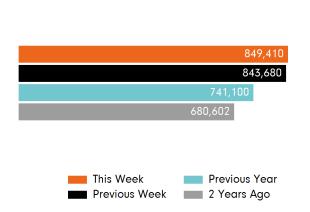

### **Headlines**

The change in footfall for Manchester BID over the last 52 weeks is 6.3% down on the previous year.

Footfall for the year to date is 6.4% down on the previous year.

The number of visitors counted for week commencing 29 September 2019 was 849,410.

The busiest day in week commencing 29 September 2019 was Saturday with 157,530 visitors.

The peak hour of the week was 15:00 on Saturday 5 October 2019 with footfall of 20,771