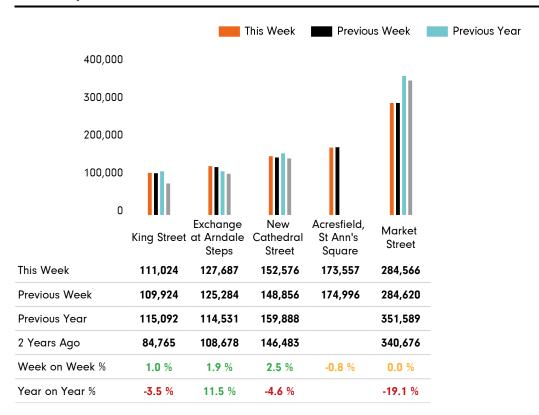

### Footfall by location

#### Notes

Year to Date % Change is the annual % change in footfall from January of this year compared to the same period last year. Week 1, 2019 to Week 40 , 2019 Vs Week 1, 2018 to Week 40 , 2018

Year on Year % Change is the % change in footfall for this week compared to the same week in the previous year. Week 40, 2019 Vs Week 40, 2018

Week on Week % Change is the % change in footfall for this week from the previous week. Week 40 2019 Vs Week 39 2019