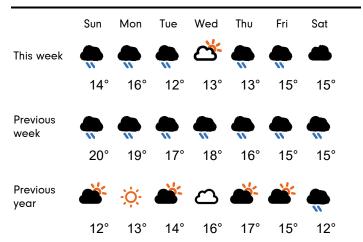

| -1.7 %         | -2.3 % | -4.1 %         | -2.7 % | 0.7 %          | -5.3 % |

Benchmark calculations (Year on Year and Week on Week) have been calculated using like for like data sets (only those counters available in both comparison periods) to ensure statistical accuracy

### **Headlines**

The change in footfall for Manchester BID over the last 52 weeks is 6.3% down on the previous year.

Footfall for the year to date is 6.4% down on the previous year.

The number of visitors counted for week commencing 29 September 2019 was 849,410.

The busiest day in week commencing 29 September 2019 was Saturday with 157,530 visitors.

The peak hour of the week was 15:00 on Saturday 5 October 2019 with footfall of 20,771

### Footfall by week



### Weather



# SPRINGBOARD.



# Footfall by hour



## Footfall by week





### Footfall by location



#### Notes

Year to Date % Change is the annual % change in footfall from January of this year compared to the same period last year. Week 1, 2019 to Week 40 , 2019 Vs Week 1, 2018 to Week 40 , 2018

Year on Year % Change is the % change in footfall for this week compared to the same week in the previous year. Week 40, 2019 Vs Week 40, 2018

Week on Week % Change is the % change in footfall for this week from the previous week. Week 40 2019 Vs Week 39 2019