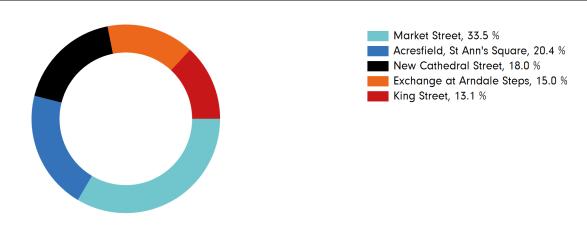

.7 %          | -5.3 % |

Benchmark calculations (Year on Year and Week on Week) have been calculated using like for like data sets (only those counters available in both comparison periods) to ensure statistical accuracy

### **Headlines**

The change in footfall for Manchester BID over the last 52 weeks is 6.3% down on the previous year.

Footfall for the year to date is 6.4% down on the previous year.

The number of visitors counted for week commencing 29 September 2019 was 849,410.

The busiest day in week commencing 29 September 2019 was Saturday with 157,530 visitors.

The peak hour of the week was 15:00 on Saturday 5 October 2019 with footfall of 20,771

### Footfall by week



### Weather



# SPRINGBOARD.



# Footfall by hour



## Footfall by week





### Footfall by location



#### Notes

Year to Date % Change is the annual % change in footfall from January of this year compared to the same period last year. Week 1, 2019 to Week 40 , 2019 Vs Week 1, 2018 to Week 40 , 2018

Year on Year % Change is the % change in footfall for this week compared to the same week in the previous year. Week 40, 2019 Vs Week 40, 2018

Week on Week % Change is the % change in footfall for this week from the previous week. Week 40 2019 Vs Week 39 2019