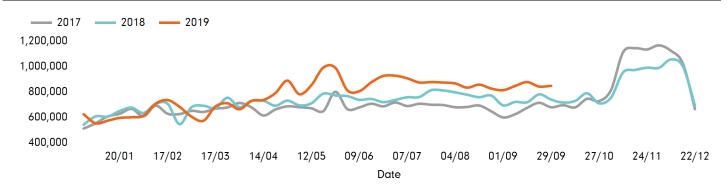

## Footfall by week

### **Headlines**

The change in footfall for Manchester BID over the last 52 weeks is 6.3% down on the previous year.

Footfall for the year to date is 6.4% down on the previous year.

The number of visitors counted for week commencing 29 September 2019 was 849,410.

The busiest day in week commencing 29 September 2019 was Saturday with 157,530 visitors.

The peak hour of the week was 15:00 on Saturday 5 October 2019 with footfall of 20,771