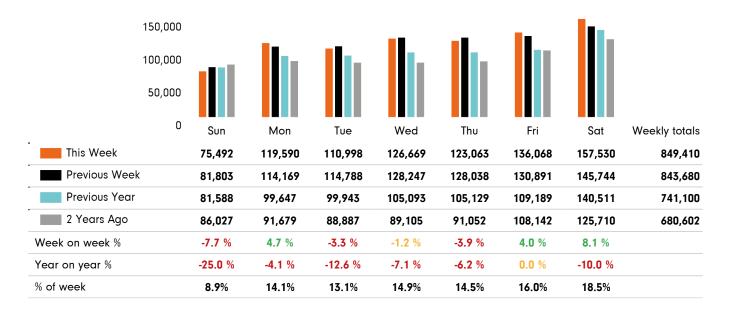

### **Headlines**

The change in footfall for Manchester BID over the last 52 weeks is 6.3% down on the previous year.

Footfall for the year to date is 6.4% down on the previous year.

The number of visitors counted for week commencing 29 September 2019 was 849,410.

The busiest day in week commencing 29 September 2019 was Saturday with 157,530 visitors.

The peak hour of the week was 15:00 on Saturday 5 October 2019 with footfall of 20,771

## Footfall by week