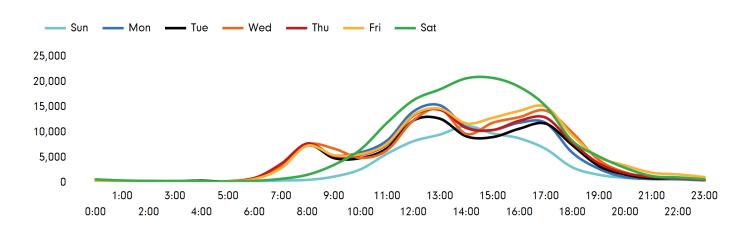

The busiest day in week commencing 29 September 2019 was Saturday with 157,530 visitors.

The peak hour of the week was 15:00 on Saturday 5 October 2019 with footfall of 20,771

# Footfall by hour