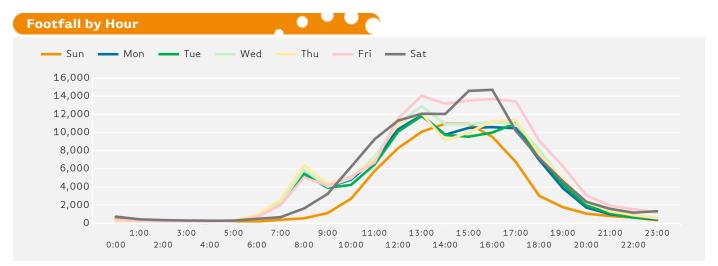

The busiest day in week commencing 22 October 2017 was Friday with 127,337 visitors.

The peak hour of the week was 16:00 on Saturday with footfall of 14,707