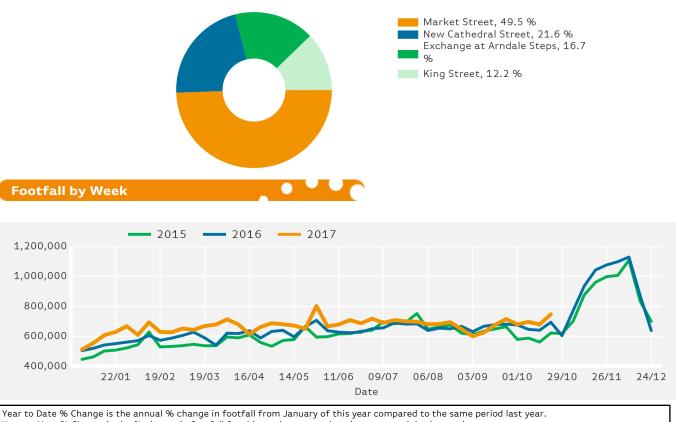

# Footfall by Week

Report Generated at 31 Oct 2017 07:24

## **Footfall by location**

Counting By Location - Main Locations Only

Year on Year % Change is the % change in footfall for this week compared to the same week in the previous year. Week on Week % Change is the % change in footfall for this week from the previous week.