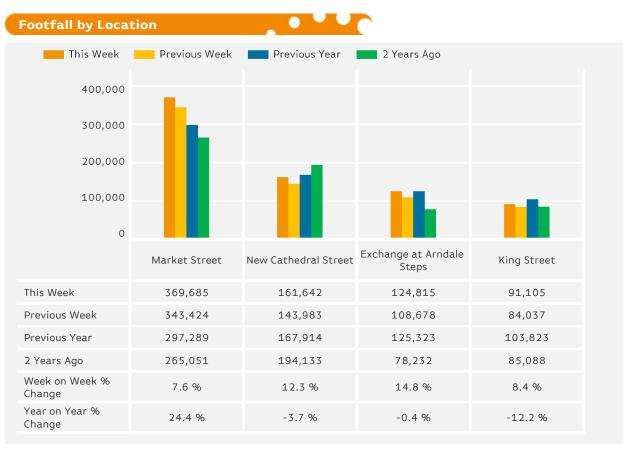

## **Footfall by location**

Counting By Location - Main Locations Only

Year on Year % Change is the % change in footfall for this week compared to the same week in the previous year. Week on Week % Change is the % change in footfall for this week from the previous week.