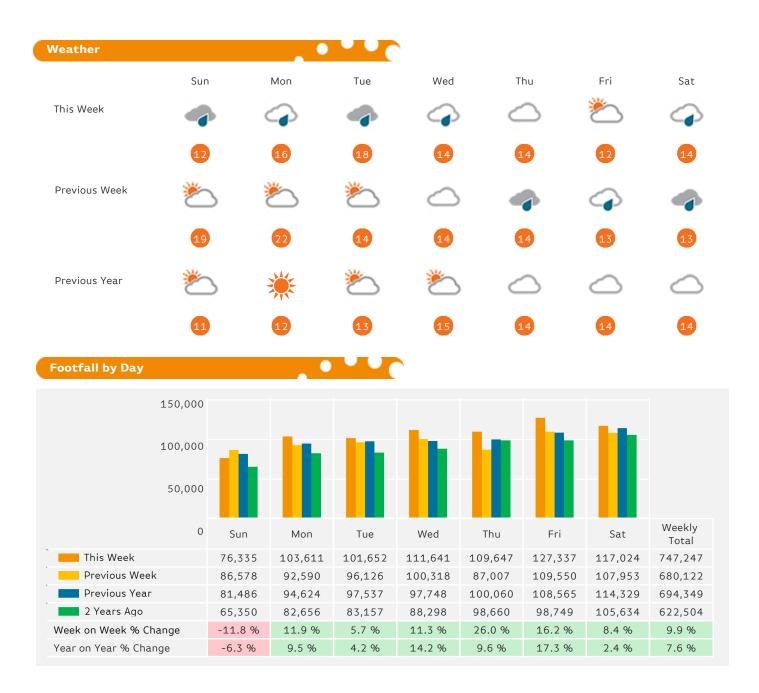

#### Headlines

The change in footfall for Manchester BID over the last 52 weeks is 6.3% up on the previous year.

0

Footfall for the year to date is 6.8% up on the previous year.

The number of visitors counted for week commencing 22 October 2017 was 747,247.

The busiest day in week commencing 22 October 2017 was Friday with 127,337 visitors.

The peak hour of the week was 16:00 on Saturday with footfall of 14,707

# Footfall by Week

Report Generated at 31 Oct 2017 07:24