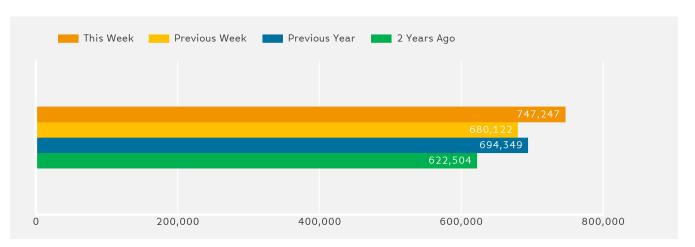

#### Headlines

The change in footfall for Manchester BID over the last 52 weeks is 6.3% up on the previous year.

0

Footfall for the year to date is 6.8% up on the previous year.

The number of visitors counted for week commencing 22 October 2017 was 747,247.

The busiest day in week commencing 22 October 2017 was Friday with 127,337 visitors.

The peak hour of the week was 16:00 on Saturday with footfall of 14,707