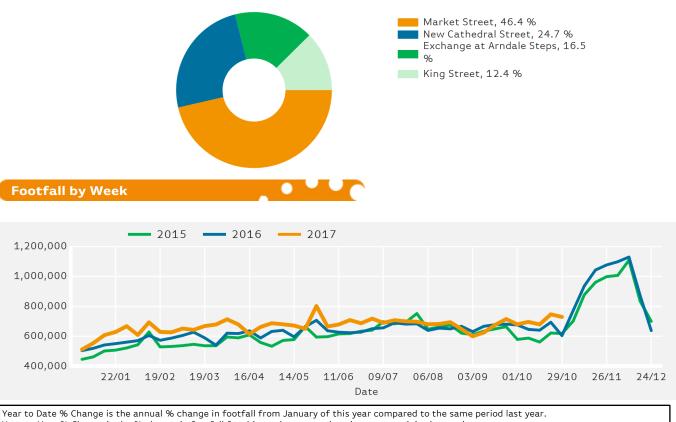

#### **Footfall by location**

Counting By Location - Main Locations Only

Year on Year % Change is the % change in footfall for this week compared to the same week in the previous year. Week on Week % Change is the % change in footfall for this week from the previous week.