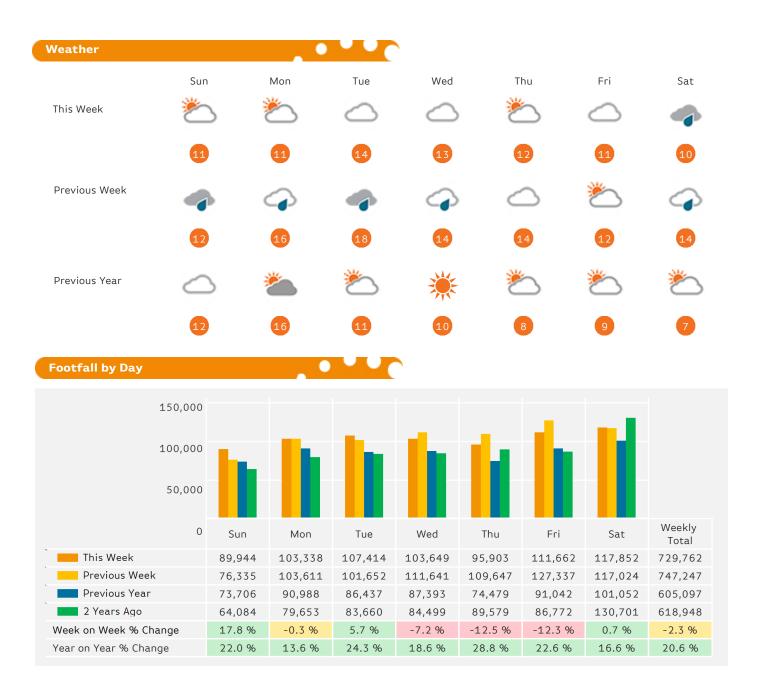

#### Headlines

The change in footfall for Manchester BID over the last 52 weeks is 6.7% up on the previous year.

Footfall for the year to date is 7.1% up on the previous year.

The number of visitors counted for week commencing 29 October 2017 was 729,762.

The busiest day in week commencing 29 October 2017 was Saturday with 117,852 visitors.

The peak hour of the week was 15:00 on Saturday with footfall of 15,673

## Footfall by Week

Report Generated at 7 Nov 2017 07:25

Report Generated at 7 Nov 2017 07:25