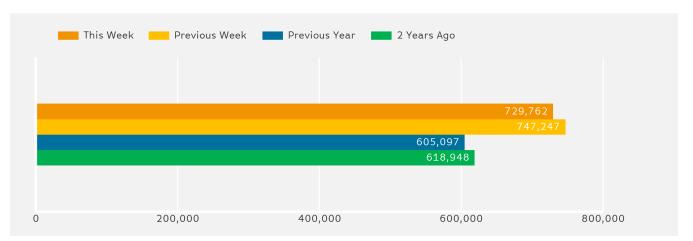

#### Headlines

The change in footfall for Manchester BID over the last 52 weeks is 6.7% up on the previous year.

Footfall for the year to date is 7.1% up on the previous year.

The number of visitors counted for week commencing 29 October 2017 was 729,762.

The busiest day in week commencing 29 October 2017 was Saturday with 117,852 visitors.

The peak hour of the week was 15:00 on Saturday with footfall of 15,673