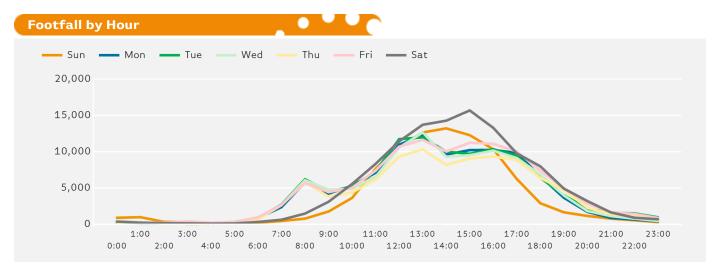

The busiest day in week commencing 29 October 2017 was Saturday with 117,852 visitors.

The peak hour of the week was 15:00 on Saturday with footfall of 15,673