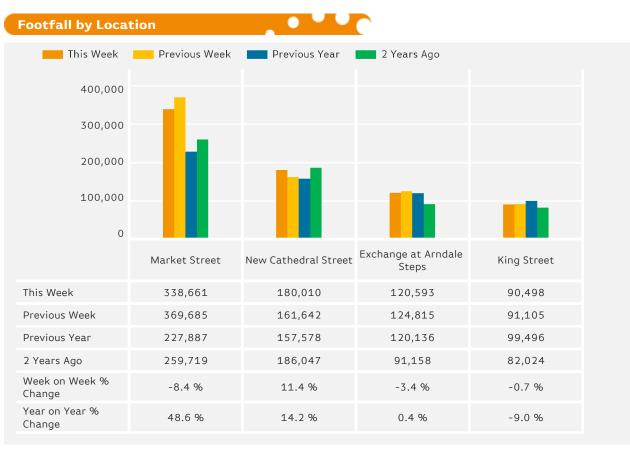

#### **Footfall by location**

Counting By Location - Main Locations Only

Year on Year % Change is the % change in footfall for this week compared to the same week in the previous year. Week on Week % Change is the % change in footfall for this week from the previous week.