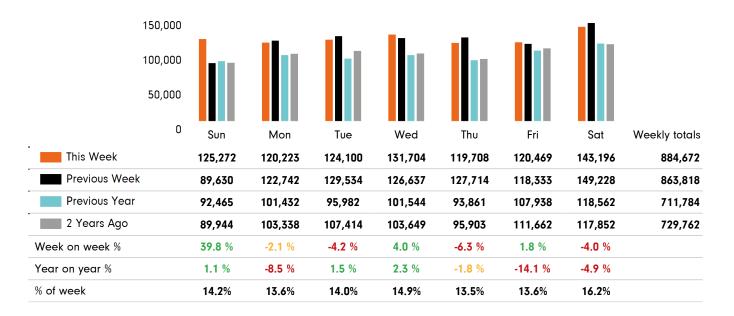

# **Headlines**

The change in footfall for Manchester BID over the last 52 weeks is 7.1% down on the previous year.

Footfall for the year to date is 6.4% down on the previous year.

The number of visitors counted for week commencing 27 October 2019 was 884,672.

The busiest day in week commencing 27 October 2019 was Saturday with 143,196 visitors.

The peak hour of the week was 14:00 on Sunday 27 October 2019 with footfall of 21,912

# 884,672 863,818 711,784 729,762 This Week Previous Year Previous Week 2 Years Ago