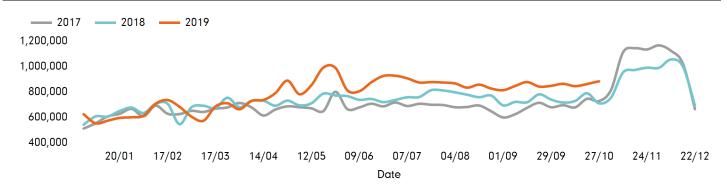

ations (Year on Year and Week on Week) have been calculated using like for like data sets (only those counters available in both comparison periods) to ensure statistical accuracy

# **Headlines**

The change in footfall for Manchester BID over the last 52 weeks is 7.1% down on the previous year.

Footfall for the year to date is 6.4% down on the previous year.

The number of visitors counted for week commencing 27 October 2019 was 884,672.

The busiest day in week commencing 27 October 2019 was Saturday with 143,196 visitors.

The peak hour of the week was 14:00 on Sunday 27 October 2019 with footfall of 21,912

# Footfall by week

# 884,672 863,818 711,784 729,762 This Week Previous Year Previous Week 2 Years Ago

## Weather



# SPRINGBOARD.



# Footfall by hour



# Footfall by week





# Footfall by location



### Notes

Year to Date % Change is the annual % change in footfall from January of this year compared to the same period last year. Week 1, 2019 to Week 44, 2019 Vs Week 1, 2018 to Week 44, 2018

Year on Year % Change is the % change in footfall for this week compared to the same week in the previous year. Week44, 2019 Vs Week 44, 2018

Week on Week % Change is the % change in footfall for this week from the previous week. Week 44 2019 Vs Week 43 2019