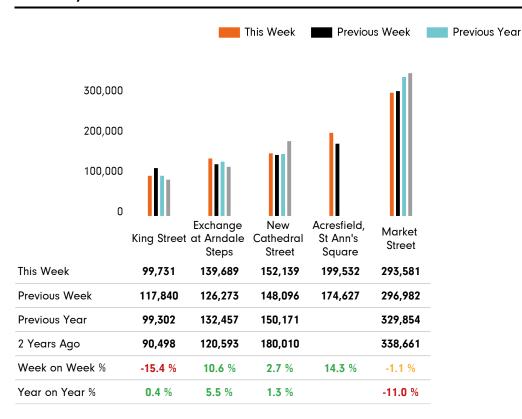

ions (Year on Year and Week on Week) have been calculated using like for like data sets (only those counters available in both comparison periods) to ensure statistical accuracy

# **Headlines**

The change in footfall for Manchester BID over the last 52 weeks is 7.1% down on the previous year.

Footfall for the year to date is 6.4% down on the previous year.

The number of visitors counted for week commencing 27 October 2019 was 884,672.

The busiest day in week commencing 27 October 2019 was Saturday with 143,196 visitors.

The peak hour of the week was 14:00 on Sunday 27 October 2019 with footfall of 21,912

# Footfall by week

# 884,672 863,818 711,784 729,762 This Week Previous Year Previous Week 2 Years Ago

## Weather



# SPRINGBOARD.



# Footfall by hour



# Footfall by week





# Footfall by location



### Notes

Year to Date % Change is the annual % change in footfall from January of this year compared to the same period last year. Week 1, 2019 to Week 44, 2019 Vs Week 1, 2018 to Week 44, 2018

Year on Year % Change is the % change in footfall for this week compared to the same week in the previous year. Week44, 2019 Vs Week 44, 2018

Week on Week % Change is the % change in footfall for this week from the previous week. Week 44 2019 Vs Week 43 2019