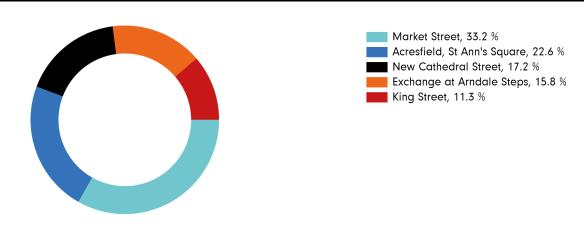

k on Week) have been calculated using like for like data sets (only those counters available in both comparison periods) to ensure statistical accuracy

# **Headlines**

The change in footfall for Manchester BID over the last 52 weeks is 7.1% down on the previous year.

Footfall for the year to date is 6.4% down on the previous year.

The number of visitors counted for week commencing 27 October 2019 was 884,672.

The busiest day in week commencing 27 October 2019 was Saturday with 143,196 visitors.

The peak hour of the week was 14:00 on Sunday 27 October 2019 with footfall of 21,912

# Footfall by week

# 884,672 863,818 711,784 729,762 This Week Previous Year Previous Week 2 Years Ago

## Weather



# SPRINGBOARD.



# Footfall by hour



# Footfall by week





# Footfall by location



### Notes

Year to Date % Change is the annual % change in footfall from January of this year compared to the same period last year. Week 1, 2019 to Week 44, 2019 Vs Week 1, 2018 to Week 44, 2018

Year on Year % Change is the % change in footfall for this week compared to the same week in the previous year. Week44, 2019 Vs Week 44, 2018

Week on Week % Change is the % change in footfall for this week from the previous week. Week 44 2019 Vs Week 43 2019