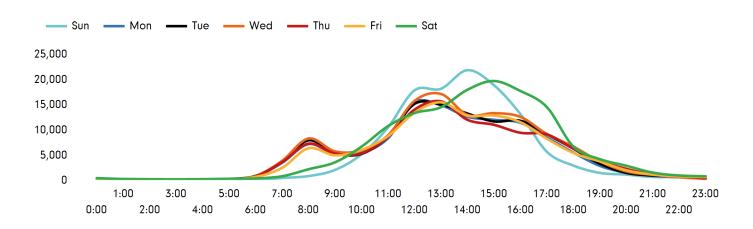

The busiest day in week commencing 27 October 2019 was Saturday with 143,196 visitors.

The peak hour of the week was 14:00 on Sunday 27 October 2019 with footfall of 21,912

# Footfall by hour