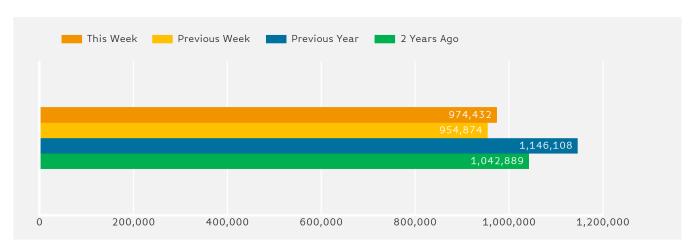

The busiest day in week commencing 18 November 2018 was Saturday with 197,054 visitors.

The peak hour of the week was 14:00 on Saturday 24 November 2018 with footfall of 25,733