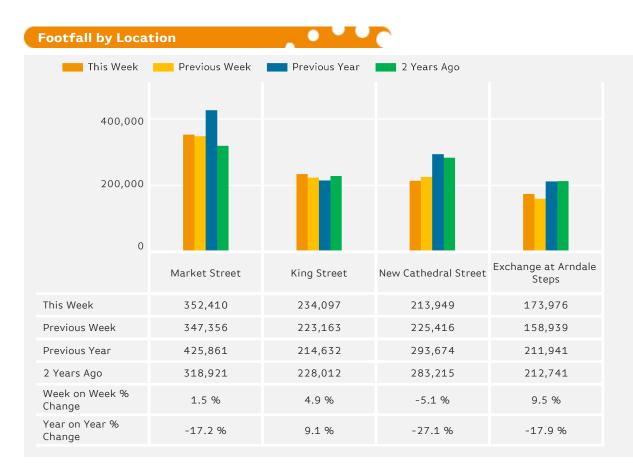

| -1.4 % |      | 0.4 %                    | ▼    | -6.4 %  |      | 2.7 %                    |      | 3.9 %  |      | 4.2 % |
| UK                                   | ▼                        | -2.4 % | ▼    | -0.7 %                   | ▼    | -6.8 %  |      | 0.2 %                    | ▼    | -0.1 % |      | 3.8 % |

#### Headlines

The change in footfall for Manchester BID over the last 52 weeks is 5.5% up on the previous year.

Footfall for the year to date is 5.4% up on the previous year.

The number of visitors counted for week commencing 18 November 2018 was 974,432.

The busiest day in week commencing 18 November 2018 was Saturday with 197,054 visitors.

The peak hour of the week was 14:00 on Saturday 24 November 2018 with footfall of 25,733

## **Footfall by Week**











0

### Footfall by location

Counting By Location - Main Locations Only



## **Footfall by Week**



Year to Date % Change is the annual % change in footfall from January of this year compared to the same period last year. Week 1, 2018 to Week 47 , 2018 Vs Week 1, 2017 to Week 47 , 2017

Year on Year % Change is the % change in footfall for this week compared to the same week in the previous year.Week 47, 2018 Vs Week 47, 2017

Week on Week % Change is the % change in footfall for this week from the previous week. Week 47 2018 Vs Week 46 2018