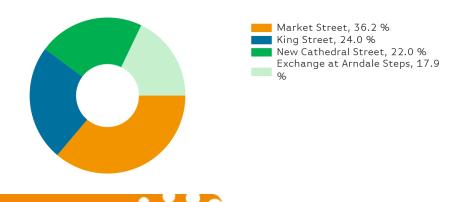

2.7 %                    |      | 3.9 %  |      | 4.2 % |
| UK                                   | ▼                        | -2.4 % | ▼    | -0.7 %                   | ▼    | -6.8 %  |      | 0.2 %                    | ▼    | -0.1 % |      | 3.8 % |

#### Headlines

The change in footfall for Manchester BID over the last 52 weeks is 5.5% up on the previous year.

Footfall for the year to date is 5.4% up on the previous year.

The number of visitors counted for week commencing 18 November 2018 was 974,432.

The busiest day in week commencing 18 November 2018 was Saturday with 197,054 visitors.

The peak hour of the week was 14:00 on Saturday 24 November 2018 with footfall of 25,733

## **Footfall by Week**











0

### Footfall by location

Counting By Location - Main Locations Only



## **Footfall by Week**



Year to Date % Change is the annual % change in footfall from January of this year compared to the same period last year. Week 1, 2018 to Week 47 , 2018 Vs Week 1, 2017 to Week 47 , 2017

Year on Year % Change is the % change in footfall for this week compared to the same week in the previous year.Week 47, 2018 Vs Week 47, 2017

Week on Week % Change is the % change in footfall for this week from the previous week. Week 47 2018 Vs Week 46 2018