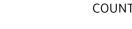

#### Headlines

The change in footfall for Manchester BID over the last 52 weeks is 5.5% up on the previous year.

Footfall for the year to date is 5.4% up on the previous year.

The number of visitors counted for week commencing 18 November 2018 was 974,432.

## **Footfall by Week**

0