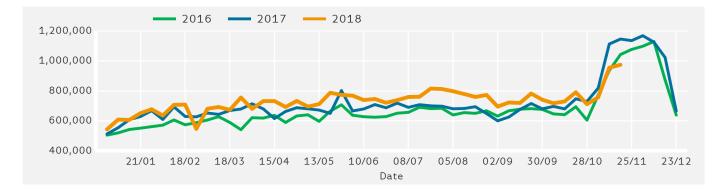

## **Footfall by Week**

Year to Date % Change is the annual % change in footfall from January of this year compared to the same period last year. Week 1, 2018 to Week 47 , 2018 Vs Week 1, 2017 to Week 47 , 2017