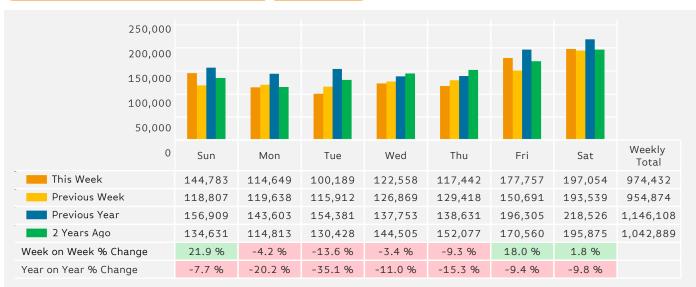

#### Headlines

The change in footfall for Manchester BID over the last 52 weeks is 5.5% up on the previous year.

Footfall for the year to date is 5.4% up on the previous year.

The number of visitors counted for week commencing 18 November 2018 was 974,432.

The busiest day in week commencing 18 November 2018 was Saturday with 197,054 visitors.

The peak hour of the week was 14:00 on Saturday 24 November 2018 with footfall of 25,733

## **Footfall by Week**

0