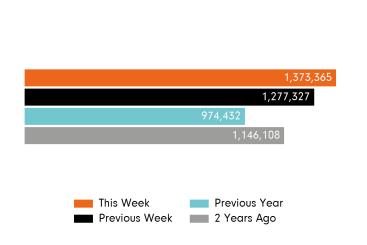

#### **Headlines**

The change in footfall for Manchester BID over the last 52 weeks is 6% down on the previous year.

Footfall for the year to date is 5.8% down on the previous year.

The number of visitors counted for week commencing 17 November 2019 was 1,373,365.

The busiest day in week commencing 17 November 2019 was Saturday with 263,756 visitors.

The peak hour of the week was 14:00 on Saturday 23 November 2019 with footfall of 32,862