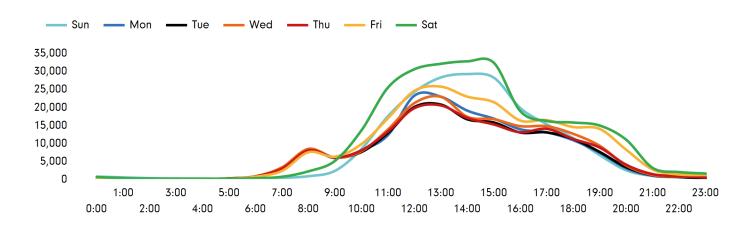

The busiest day in week commencing 17 November 2019 was Saturday with 263,756 visitors.

The peak hour of the week was 14:00 on Saturday 23 November 2019 with footfall of 32,862

# Footfall by hour