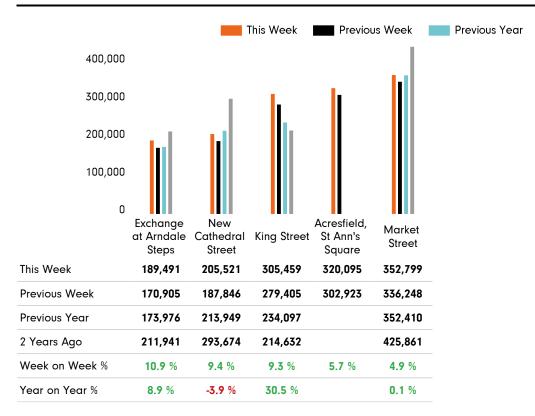

.8 %  | 2.0 %          | -0.1 % |

Benchmark calculations (Year on Year and Week on Week) have been calculated using like for like data sets (only those counters available in both comparison periods) to ensure statistical accuracy

#### **Headlines**

The change in footfall for Manchester BID over the last 52 weeks is 6% down on the previous year.

Footfall for the year to date is 5.8% down on the previous year.

The number of visitors counted for week commencing 17 November 2019 was 1,373,365.

The busiest day in week commencing 17 November 2019 was Saturday with 263,756 visitors.

The peak hour of the week was 14:00 on Saturday 23 November 2019 with footfall of 32,862

# Footfall by week



## Weather



# SPRINGBOARD.

#### Footfall by day



# Footfall by hour



# Footfall by week





### Footfall by location



#### **Notes**

Year to Date % Change is the annual % change in footfall from January of this year compared to the same period last year. Week 1, 2019 to Week 47, 2019 Vs Week 1, 2018 to Week 47, 2018

Year on Year % Change is the % change in footfall for this week compared to the same week in the previous year. Week 47, 2019 Vs Week 47, 2018

Week on Week % Change is the % change in footfall for this week from the previous week. Week 47 2019 Vs Week 46 2019