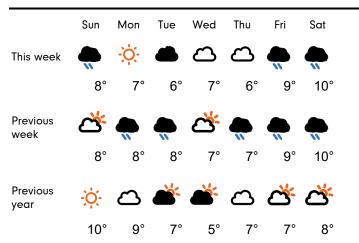

| -2.1 %         | -2.4 % | -3.6 %         | -6.8 %  | 2.0 %          | -0.1 % |

Benchmark calculations (Year on Year and Week on Week) have been calculated using like for like data sets (only those counters available in both comparison periods) to ensure statistical accuracy

#### **Headlines**

The change in footfall for Manchester BID over the last 52 weeks is 6% down on the previous year.

Footfall for the year to date is 5.8% down on the previous year.

The number of visitors counted for week commencing 17 November 2019 was 1,373,365.

The busiest day in week commencing 17 November 2019 was Saturday with 263,756 visitors.

The peak hour of the week was 14:00 on Saturday 23 November 2019 with footfall of 32,862

# Footfall by week



## Weather



# SPRINGBOARD.

#### Footfall by day



# Footfall by hour



# Footfall by week





### Footfall by location



#### **Notes**

Year to Date % Change is the annual % change in footfall from January of this year compared to the same period last year. Week 1, 2019 to Week 47, 2019 Vs Week 1, 2018 to Week 47, 2018

Year on Year % Change is the % change in footfall for this week compared to the same week in the previous year. Week 47, 2019 Vs Week 47, 2018

Week on Week % Change is the % change in footfall for this week from the previous week. Week 47 2019 Vs Week 46 2019