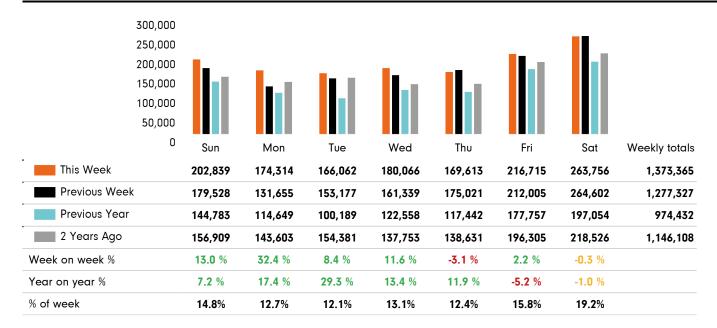

#### **Headlines**

The change in footfall for Manchester BID over the last 52 weeks is 6% down on the previous year.

Footfall for the year to date is 5.8% down on the previous year.

The number of visitors counted for week commencing 17 November 2019 was 1,373,365.

The busiest day in week commencing 17 November 2019 was Saturday with 263,756 visitors.

The peak hour of the week was 14:00 on Saturday 23 November 2019 with footfall of 32,862

#### Footfall by day