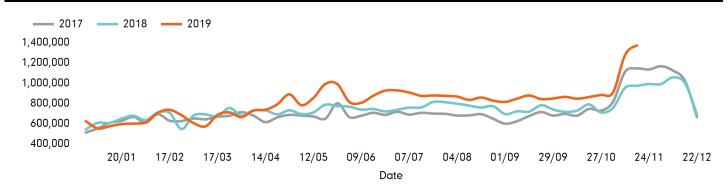

-6.8 %  | 2.0 %          | -0.1 % |

Benchmark calculations (Year on Year and Week on Week) have been calculated using like for like data sets (only those counters available in both comparison periods) to ensure statistical accuracy

#### **Headlines**

The change in footfall for Manchester BID over the last 52 weeks is 6% down on the previous year.

Footfall for the year to date is 5.8% down on the previous year.

The number of visitors counted for week commencing 17 November 2019 was 1,373,365.

The busiest day in week commencing 17 November 2019 was Saturday with 263,756 visitors.

The peak hour of the week was 14:00 on Saturday 23 November 2019 with footfall of 32,862

# Footfall by week



## Weather



# SPRINGBOARD.

#### Footfall by day



# Footfall by hour



# Footfall by week





### Footfall by location



#### **Notes**

Year to Date % Change is the annual % change in footfall from January of this year compared to the same period last year. Week 1, 2019 to Week 47, 2019 Vs Week 1, 2018 to Week 47, 2018

Year on Year % Change is the % change in footfall for this week compared to the same week in the previous year. Week 47, 2019 Vs Week 47, 2018

Week on Week % Change is the % change in footfall for this week from the previous week. Week 47 2019 Vs Week 46 2019