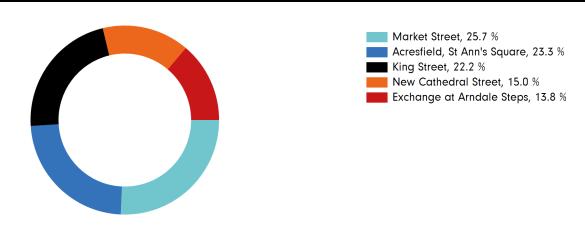

1 % |

Benchmark calculations (Year on Year and Week on Week) have been calculated using like for like data sets (only those counters available in both comparison periods) to ensure statistical accuracy

#### **Headlines**

The change in footfall for Manchester BID over the last 52 weeks is 6% down on the previous year.

Footfall for the year to date is 5.8% down on the previous year.

The number of visitors counted for week commencing 17 November 2019 was 1,373,365.

The busiest day in week commencing 17 November 2019 was Saturday with 263,756 visitors.

The peak hour of the week was 14:00 on Saturday 23 November 2019 with footfall of 32,862

# Footfall by week



## Weather



# SPRINGBOARD.

#### Footfall by day



# Footfall by hour



# Footfall by week





### Footfall by location



#### **Notes**

Year to Date % Change is the annual % change in footfall from January of this year compared to the same period last year. Week 1, 2019 to Week 47, 2019 Vs Week 1, 2018 to Week 47, 2018

Year on Year % Change is the % change in footfall for this week compared to the same week in the previous year. Week 47, 2019 Vs Week 47, 2018

Week on Week % Change is the % change in footfall for this week from the previous week. Week 47 2019 Vs Week 46 2019