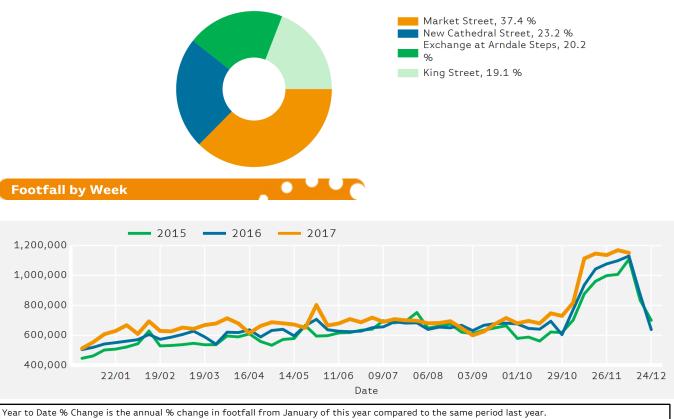

# Footfall by Week

Report Generated at 19 Dec 2017 15:50

#### Headlines

The change in footfall for Manchester BID over the last 52 weeks is 6.8% up on the previous year.

Footfall for the year to date is 7.2% up on the previous year.

The number of visitors counted for week commencing 10 December 2017 was 1,151,168.

The busiest day in week commencing 10 December 2017 was Saturday with 205,251 visitors.

The peak hour of the week was 14:00 on Saturday with footfall of 25,633