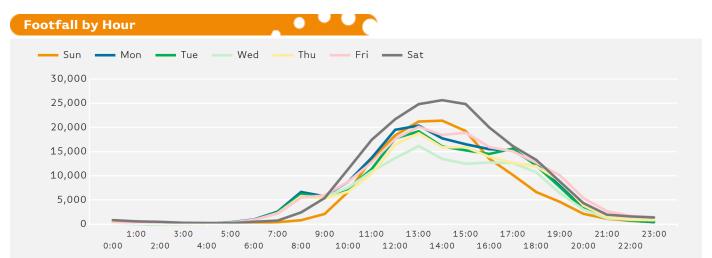

The busiest day in week commencing 10 December 2017 was Saturday with 205,251 visitors.

The peak hour of the week was 14:00 on Saturday with footfall of 25,633