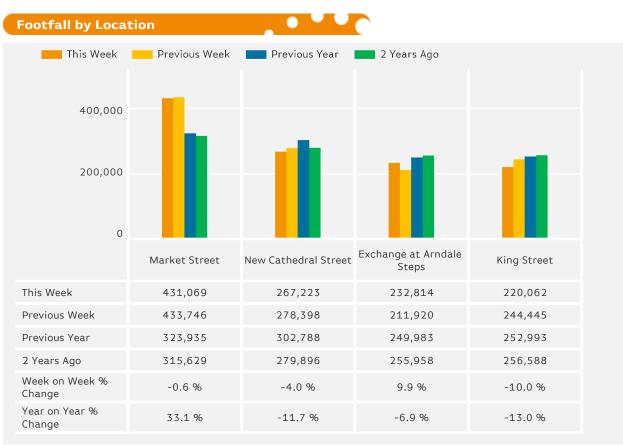

## **Footfall by location**

Counting By Location - Main Locations Only

Year on Year % Change is the % change in footfall for this week compared to the same week in the previous year. Week on Week % Change is the % change in footfall for this week from the previous week.