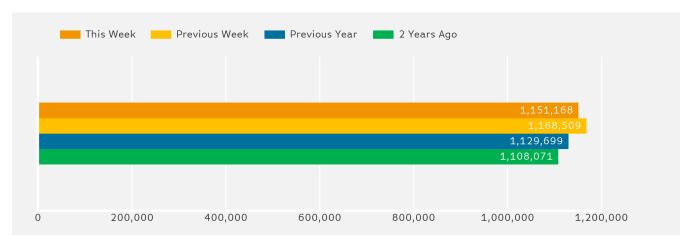

#### Headlines

The change in footfall for Manchester BID over the last 52 weeks is 6.8% up on the previous year.

Footfall for the year to date is 7.2% up on the previous year.

The number of visitors counted for week commencing 10 December 2017 was 1,151,168.

The busiest day in week commencing 10 December 2017 was Saturday with 205,251 visitors.

The peak hour of the week was 14:00 on Saturday with footfall of 25,633

# Footfall by Week

Report Generated at 19 Dec 2017 15:50