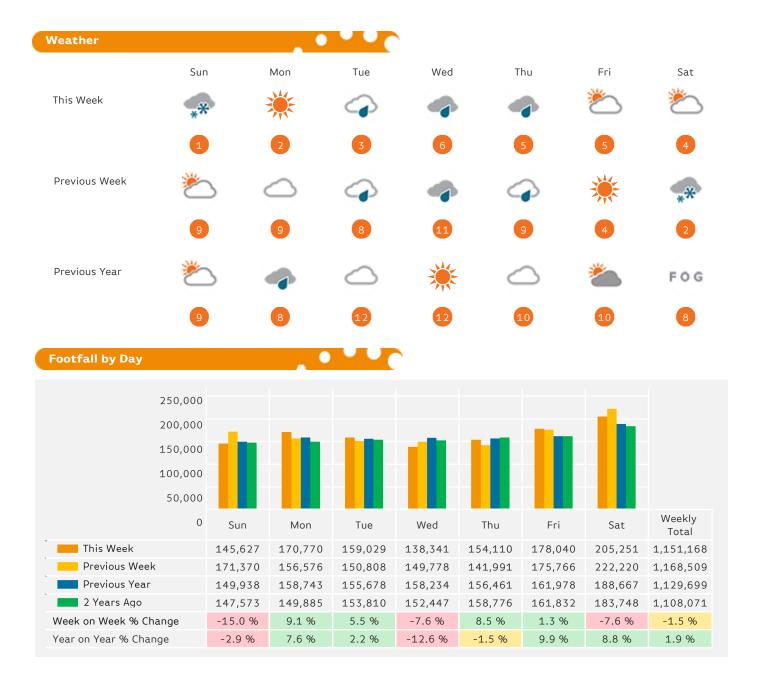

#### Headlines

The change in footfall for Manchester BID over the last 52 weeks is 6.8% up on the previous year.

Footfall for the year to date is 7.2% up on the previous year.

The number of visitors counted for week commencing 10 December 2017 was 1,151,168.

The busiest day in week commencing 10 December 2017 was Saturday with 205,251 visitors.

The peak hour of the week was 14:00 on Saturday with footfall of 25,633