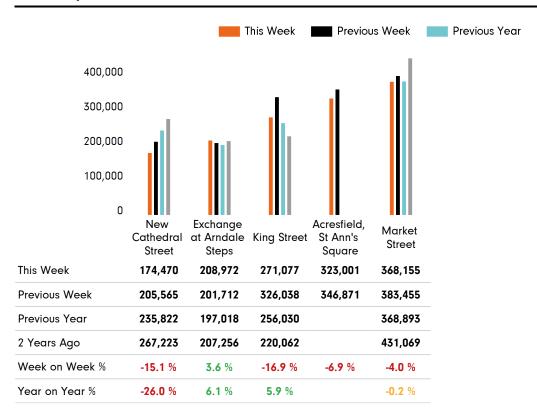

| -6.6 %         | 0.4 %         | -3.1 %         | 2.5 % |

Benchmark calculations (Year on Year and Week on Week) have been calculated using like for like data sets (only those counters available in both comparison periods) to ensure statistical accuracy

### **Headlines**

The change in footfall for Manchester BID over the last 52 weeks is 4.6% down on the previous year.

Footfall for the year to date is 4.8% down on the previous year.

The number of visitors counted for week commencing 8 December 2019 was 1,345,675.

The busiest day in week commencing 8 December 2019 was Saturday with 243,024 visitors.

The peak hour of the week was 14:00 on Saturday 14 December 2019 with footfall of 33,784

# Footfall by week Weather





# SPRINGBOARD.



# Footfall by hour



# Footfall by week





### Footfall by location



### **Notes**

Year to Date % Change is the annual % change in footfall from January of this year compared to the same period last year. Week 1, 2019 to Week 50 , 2019 Vs Week 1, 2018 to Week 50 , 2018

Year on Year % Change is the % change in footfall for this week compared to the same week in the previous year. Week50, 2019 Vs Week 50, 2018

Week on Week % Change is the % change in footfall for this week from the previous week. Week 50 2019 Vs Week 49 2019