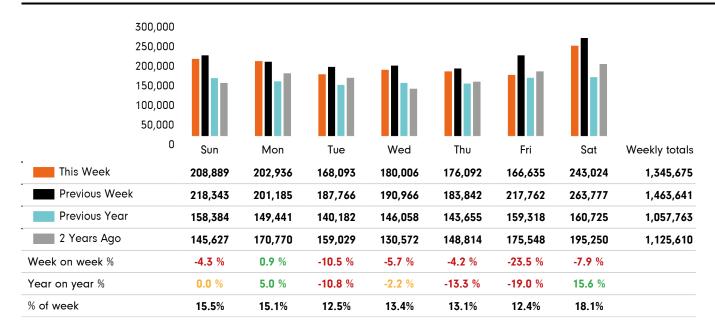

### **Headlines**

The change in footfall for Manchester BID over the last 52 weeks is 4.6% down on the previous year.

Footfall for the year to date is 4.8% down on the previous year.

The number of visitors counted for week commencing 8 December 2019 was 1,345,675.

The busiest day in week commencing 8 December 2019 was Saturday with 243,024 visitors.

The peak hour of the week was 14:00 on Saturday 14 December 2019 with footfall of 33,784

# Footfall by week