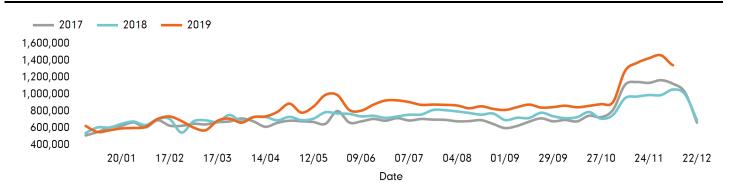

# Footfall by week

### **Headlines**

The change in footfall for Manchester BID over the last 52 weeks is 4.6% down on the previous year.

Footfall for the year to date is 4.8% down on the previous year.

The number of visitors counted for week commencing 8 December 2019 was 1,345,675.

The busiest day in week commencing 8 December 2019 was Saturday with 243,024 visitors.

The peak hour of the week was 14:00 on Saturday 14 December 2019 with footfall of 33,784