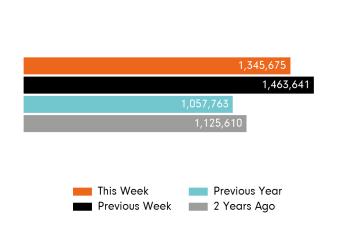

### **Headlines**

The change in footfall for Manchester BID over the last 52 weeks is 4.6% down on the previous year.

Footfall for the year to date is 4.8% down on the previous year.

The number of visitors counted for week commencing 8 December 2019 was 1,345,675.

The busiest day in week commencing 8 December 2019 was Saturday with 243,024 visitors.

The peak hour of the week was 14:00 on Saturday 14 December 2019 with footfall of 33,784