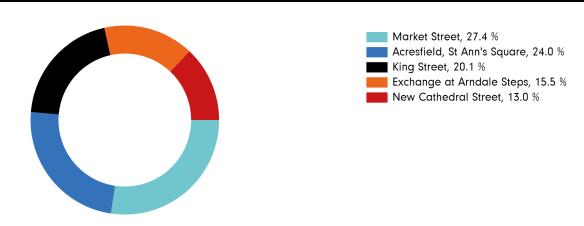

| -3.1 %         | 2.5 % |

Benchmark calculations (Year on Year and Week on Week) have been calculated using like for like data sets (only those counters available in both comparison periods) to ensure statistical accuracy

### **Headlines**

The change in footfall for Manchester BID over the last 52 weeks is 4.6% down on the previous year.

Footfall for the year to date is 4.8% down on the previous year.

The number of visitors counted for week commencing 8 December 2019 was 1,345,675.

The busiest day in week commencing 8 December 2019 was Saturday with 243,024 visitors.

The peak hour of the week was 14:00 on Saturday 14 December 2019 with footfall of 33,784

# Footfall by week Weather





# SPRINGBOARD.



# Footfall by hour



# Footfall by week





### Footfall by location



### **Notes**

Year to Date % Change is the annual % change in footfall from January of this year compared to the same period last year. Week 1, 2019 to Week 50 , 2019 Vs Week 1, 2018 to Week 50 , 2018

Year on Year % Change is the % change in footfall for this week compared to the same week in the previous year. Week50, 2019 Vs Week 50, 2018

Week on Week % Change is the % change in footfall for this week from the previous week. Week 50 2019 Vs Week 49 2019