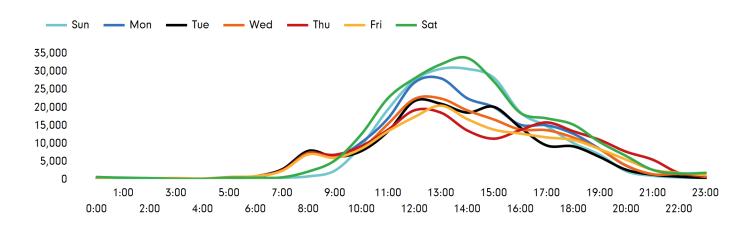

The busiest day in week commencing 8 December 2019 was Saturday with 243,024 visitors.

The peak hour of the week was 14:00 on Saturday 14 December 2019 with footfall of 33,784

# Footfall by hour