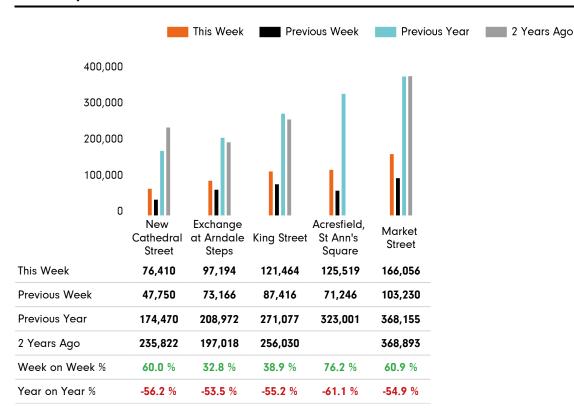

%        | -6.6 %        | 21.1 %         | -3.1 % |

Benchmark calculations (Year on Year and Week on Week) have been calculated using like for like data sets (only those counters available in both comparison periods) to ensure statistical accuracy

### **Headlines**

The change in footfall for Manchester BID over the last 52 weeks is 53.6% down on the previous year.

Footfall for the year to date is 55.9% down on the previous year.

The number of visitors counted for week commencing 6 December 2020 was 586,643.

The busiest day in week commencing 6 December 2020 was Saturday with 126,431 visitors.

The peak hour of the week was 14:00 on Saturday 12 December 2020 with footfall of 18,589

### Footfall by week Weather





## SPRINGBOARD.



### Footfall by hour



### Footfall by week





### Footfall by location



#### **Notes**

Year to Date % Change is the annual % change in footfall from January of this year compared to the same period last year. Week 1, 2020 to Week 50 , 2020 Vs Week 1, 2019 to Week 50 , 2019

Year on Year % Change is the % change in footfall for this week compared to the same week in the previous year. Week50, 2020 Vs Week 50, 2019

Week on Week % Change is the % change in footfall for this week from the previous week. Week 50 2020 Vs Week 49 2020