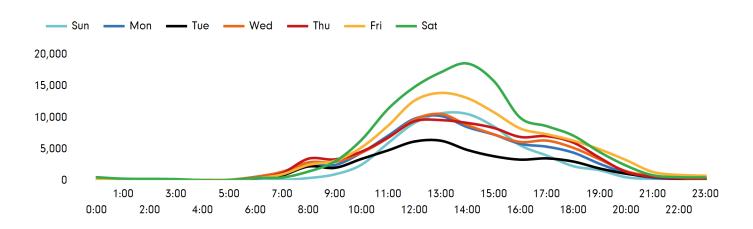

The busiest day in week commencing 6 December 2020 was Saturday with 126,431 visitors.

The peak hour of the week was 14:00 on Saturday 12 December 2020 with footfall of 18,589

### Footfall by hour