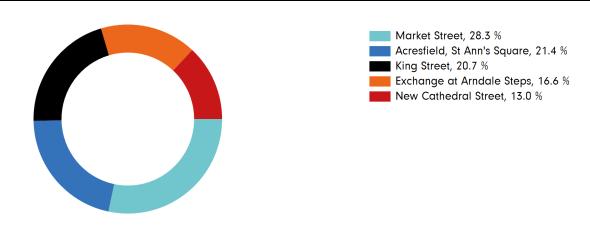

21.1 %         | -3.1 % |

Benchmark calculations (Year on Year and Week on Week) have been calculated using like for like data sets (only those counters available in both comparison periods) to ensure statistical accuracy

### **Headlines**

The change in footfall for Manchester BID over the last 52 weeks is 53.6% down on the previous year.

Footfall for the year to date is 55.9% down on the previous year.

The number of visitors counted for week commencing 6 December 2020 was 586,643.

The busiest day in week commencing 6 December 2020 was Saturday with 126,431 visitors.

The peak hour of the week was 14:00 on Saturday 12 December 2020 with footfall of 18,589

### Footfall by week Weather





## SPRINGBOARD.



### Footfall by hour



### Footfall by week





### Footfall by location



#### **Notes**

Year to Date % Change is the annual % change in footfall from January of this year compared to the same period last year. Week 1, 2020 to Week 50 , 2020 Vs Week 1, 2019 to Week 50 , 2019

Year on Year % Change is the % change in footfall for this week compared to the same week in the previous year. Week50, 2020 Vs Week 50, 2019

Week on Week % Change is the % change in footfall for this week from the previous week. Week 50 2020 Vs Week 49 2020