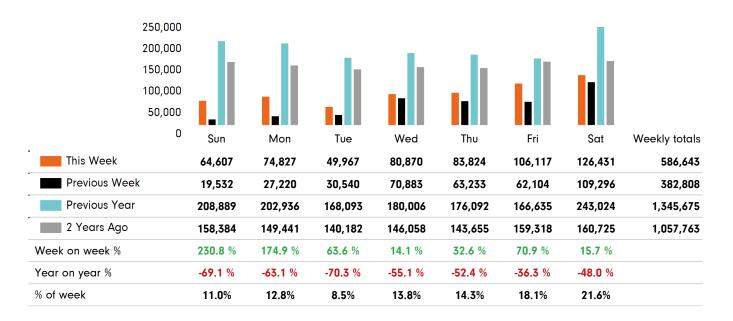

### **Headlines**

The change in footfall for Manchester BID over the last 52 weeks is 53.6% down on the previous year.

Footfall for the year to date is 55.9% down on the previous year.

The number of visitors counted for week commencing 6 December 2020 was 586,643.

The busiest day in week commencing 6 December 2020 was Saturday with 126,431 visitors.

The peak hour of the week was 14:00 on Saturday 12 December 2020 with footfall of 18,589

### Footfall by week