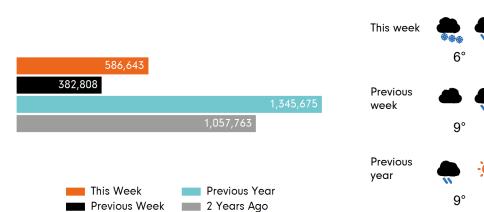

### **Headlines**

The change in footfall for Manchester BID over the last 52 weeks is 53.6% down on the previous year.

Footfall for the year to date is 55.9% down on the previous year.

The number of visitors counted for week commencing 6 December 2020 was 586,643.

The busiest day in week commencing 6 December 2020 was Saturday with 126,431 visitors.

The peak hour of the week was 14:00 on Saturday 12 December 2020 with footfall of 18,589