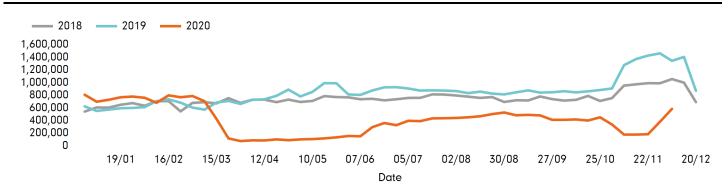

### Footfall by week

### **Headlines**

The change in footfall for Manchester BID over the last 52 weeks is 53.6% down on the previous year.

Footfall for the year to date is 55.9% down on the previous year.

The number of visitors counted for week commencing 6 December 2020 was 586,643.