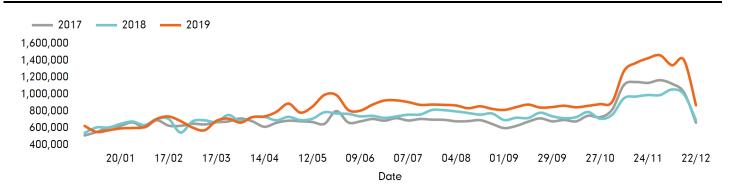

3.8 % | -13.5 %        | -18.2 % |
| UK                                             | -2.2 %         | -2.4 % | -1.4 %         | 2.8 % | -14.3 %        | -20.1 % |

Benchmark calculations (Year on Year and Week on Week) have been calculated using like for like data sets (only those counters available in both comparison periods) to ensure statistical accuracy

### **Headlines**

Footfall for the year to date is 4.3% down on the previous year.

The number of visitors counted for week commencing 22 December 2019 was 871,913.

The busiest day in week commencing 22 December 2019 was Monday with 181,030 visitors.

The peak hour of the week was 13:00 on Monday 23 December 2019 with footfall of 24,756

# Footfall by week Weather





# SPRINGBOARD.



### Footfall by hour



### Footfall by week





## Footfall by location



### **Notes**

Year to Date % Change is the annual % change in footfall from January of this year compared to the same period last year. Week 1, 2019 to Week 52, 2019 Vs Week 1, 2018 to Week 52, 2018

Year on Year % Change is the % change in footfall for this week compared to the same week in the previous year. Week 52, 2019 Vs Week 52, 2018

Week on Week % Change is the % change in footfall for this week from the previous week. Week 52 2019 Vs Week 51 2019