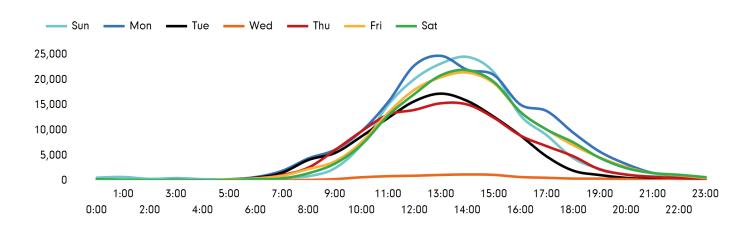

The peak hour of the week was 13:00 on Monday 23 December 2019 with footfall of 24,756

### Footfall by hour