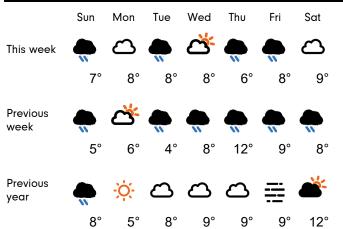

DSU<br>- Comparison) | -2.0 %         | -0.4 % | -1.6 %         | 3.8 % | -13.5 %        | -18.2 % |
| UK                                             | -2.2 %         | -2.4 % | -1.4 %         | 2.8 % | -14.3 %        | -20.1 % |

Benchmark calculations (Year on Year and Week on Week) have been calculated using like for like data sets (only those counters available in both comparison periods) to ensure statistical accuracy

### **Headlines**

Footfall for the year to date is 4.3% down on the previous year.

The number of visitors counted for week commencing 22 December 2019 was 871,913.

The busiest day in week commencing 22 December 2019 was Monday with 181,030 visitors.

The peak hour of the week was 13:00 on Monday 23 December 2019 with footfall of 24,756

# Footfall by week Weather





# SPRINGBOARD.



### Footfall by hour



### Footfall by week





## Footfall by location



### **Notes**

Year to Date % Change is the annual % change in footfall from January of this year compared to the same period last year. Week 1, 2019 to Week 52, 2019 Vs Week 1, 2018 to Week 52, 2018

Year on Year % Change is the % change in footfall for this week compared to the same week in the previous year. Week 52, 2019 Vs Week 52, 2018

Week on Week % Change is the % change in footfall for this week from the previous week. Week 52 2019 Vs Week 51 2019