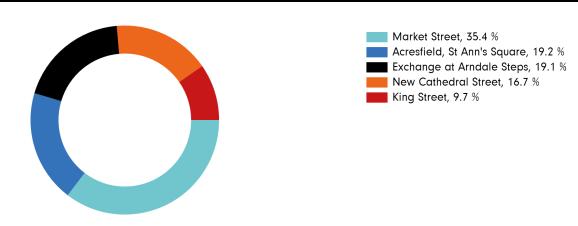

2 % |
| UK                                             | -2.2 %         | -2.4 % | -1.4 %         | 2.8 % | -14.3 %        | -20.1 % |

Benchmark calculations (Year on Year and Week on Week) have been calculated using like for like data sets (only those counters available in both comparison periods) to ensure statistical accuracy

### **Headlines**

Footfall for the year to date is 4.3% down on the previous year.

The number of visitors counted for week commencing 22 December 2019 was 871,913.

The busiest day in week commencing 22 December 2019 was Monday with 181,030 visitors.

The peak hour of the week was 13:00 on Monday 23 December 2019 with footfall of 24,756

# Footfall by week Weather





# SPRINGBOARD.



### Footfall by hour



### Footfall by week





## Footfall by location



### **Notes**

Year to Date % Change is the annual % change in footfall from January of this year compared to the same period last year. Week 1, 2019 to Week 52, 2019 Vs Week 1, 2018 to Week 52, 2018

Year on Year % Change is the % change in footfall for this week compared to the same week in the previous year. Week 52, 2019 Vs Week 52, 2018

Week on Week % Change is the % change in footfall for this week from the previous week. Week 52 2019 Vs Week 51 2019