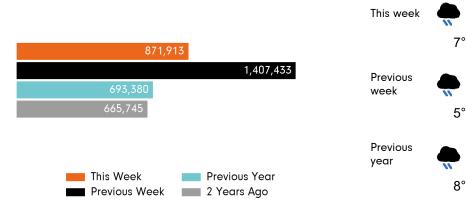

### **Headlines**

Footfall for the year to date is 4.3% down on the previous year.

The number of visitors counted for week commencing 22 December 2019 was 871,913.

The busiest day in week commencing 22 December 2019 was Monday with 181,030 visitors.