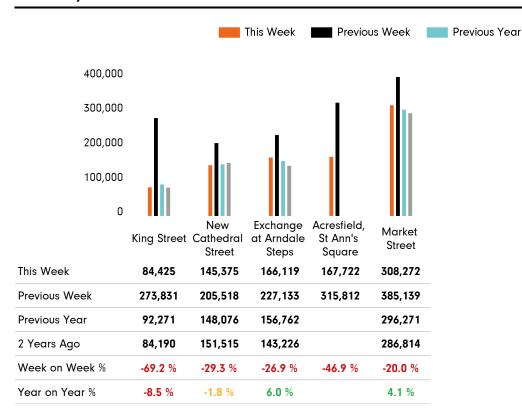

8 % | -13.5 %        | -18.2 % |
| UK                                             | -2.2 %         | -2.4 % | -1.4 %         | 2.8 % | -14.3 %        | -20.1 % |

Benchmark calculations (Year on Year and Week on Week) have been calculated using like for like data sets (only those counters available in both comparison periods) to ensure statistical accuracy

### **Headlines**

Footfall for the year to date is 4.3% down on the previous year.

The number of visitors counted for week commencing 22 December 2019 was 871,913.

The busiest day in week commencing 22 December 2019 was Monday with 181,030 visitors.

The peak hour of the week was 13:00 on Monday 23 December 2019 with footfall of 24,756

# Footfall by week Weather





# SPRINGBOARD.



### Footfall by hour



### Footfall by week





## Footfall by location



### **Notes**

Year to Date % Change is the annual % change in footfall from January of this year compared to the same period last year. Week 1, 2019 to Week 52, 2019 Vs Week 1, 2018 to Week 52, 2018

Year on Year % Change is the % change in footfall for this week compared to the same week in the previous year. Week 52, 2019 Vs Week 52, 2018

Week on Week % Change is the % change in footfall for this week from the previous week. Week 52 2019 Vs Week 51 2019