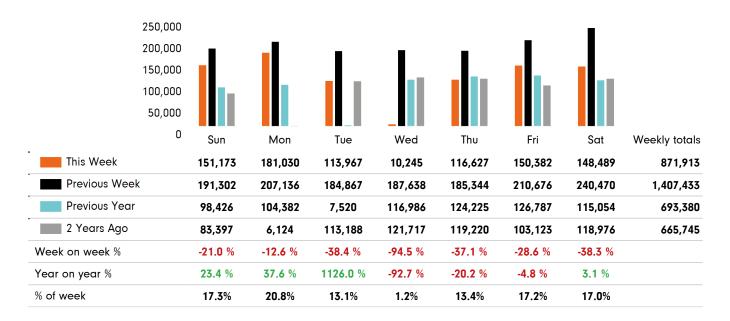

### **Headlines**

Footfall for the year to date is 4.3% down on the previous year.

The number of visitors counted for week commencing 22 December 2019 was 871,913.

The busiest day in week commencing 22 December 2019 was Monday with 181,030 visitors.

### Footfall by week