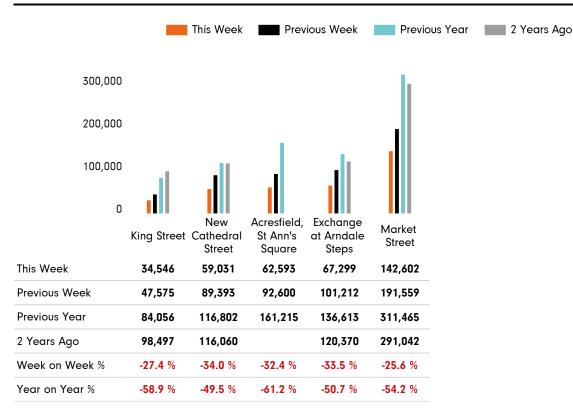

| 522,339       |
| Previous Year  | 104,405       | 147,934        | 126,049 | 57,974        | 124,773        | 128,983        | 120,033        | 810,151       |
| 2 Years Ago    | 82,937        | 103,589        | 44,989  | 99,879        | 102,375        | 98,163         | 94,037         | 625,969       |
| Week on week % | <b>-7.9</b> % | <b>-12.9</b> % | -15.1 % | 5.4 %         | <b>-70.7</b> % | 46.7 %         | -84.2 %        |               |
| Year on year % | -30.0 %       | -48.2 %        | -35.3 % | <b>52.9</b> % | <b>-83.6</b> % | <b>-92.0</b> % | <b>-87.1</b> % |               |
| % of week      | 20.0%         | 20.9%          | 22.3%   | 24.2%         | 5.6%           | 2.8%           | 4.2%           |               |

## Footfall by hour









### Footfall by location



## Footfall by location



#### Notes

Year to Date % Change is the annual % change in footfall from January of this year compared to the same period last year. Week 1, 2020 to Week 53 , 2020 Vs Week 1, 2019 to Week 53 , 2019

Year on Year % Change is the % change in footfall for this week compared to the same week in the previous year.Week53, 2020 Vs Week 53, 2019

Week on Week % Change is the % change in footfall for this week from the previous week. Week 53 2020 Vs Week 52 2020