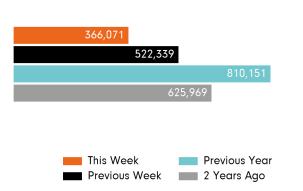

### Headlines

Footfall for the year to date is 55.5% down on the previous year.

The number of visitors counted for week commencing 27 December 2020 was 366,071.

The busiest day in week commencing 27 December 2020 was Wednesday with 88,614 visitors.

## Footfall by day

| 150,000        |               | - E.           |         |               |                | _              |                |               |
|----------------|---------------|----------------|---------|---------------|----------------|----------------|----------------|---------------|
| 100,000        |               |                |         | n L           | - h.           | - h.           | - de           |               |
| 50,000         |               |                |         |               |                |                |                |               |
| 0              | Sun           | Mon            | Tue     | Wed           | Thu            | Fri            | Sat            | Weekly totals |
| This Week      | 73,063        | 76,601         | 81,536  | 88,614        | 20,505         | 10,277         | 15,475         | 366,071       |
| Previous Week  | 79,372        | 87,946         | 96,041  | 84,108        | 69,909         | 7,004          | 97,959         | 522,339       |
| Previous Year  | 104,405       | 147,934        | 126,049 | 57,974        | 124,773        | 128,983        | 120,033        | 810,151       |
| 2 Years Ago    | 82,937        | 103,589        | 44,989  | 99,879        | 102,375        | 98,163         | 94,037         | 625,969       |
| Week on week % | <b>-7.9</b> % | <b>-12.9</b> % | -15.1 % | 5.4 %         | <b>-70.7</b> % | 46.7 %         | -84.2 %        |               |
| Year on year % | -30.0 %       | -48.2 %        | -35.3 % | <b>52.9</b> % | <b>-83.6</b> % | <b>-92.0</b> % | <b>-87.1</b> % |               |
| % of week      | 20.0%         | 20.9%          | 22.3%   | 24.2%         | 5.6%           | 2.8%           | 4.2%           |               |