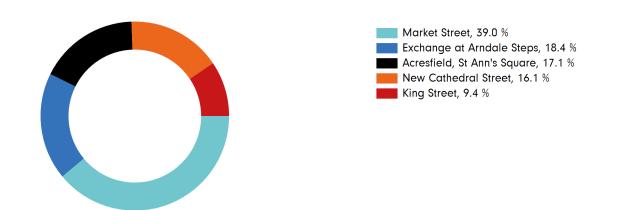

us Year  | 104,405       | 147,934        | 126,049 | 57,974        | 124,773        | 128,983        | 120,033        | 810,151       |
| 2 Years Ago    | 82,937        | 103,589        | 44,989  | 99,879        | 102,375        | 98,163         | 94,037         | 625,969       |
| Week on week % | <b>-7.9</b> % | <b>-12.9</b> % | -15.1 % | 5.4 %         | <b>-70.7</b> % | 46.7 %         | -84.2 %        |               |
| Year on year % | -30.0 %       | -48.2 %        | -35.3 % | <b>52.9</b> % | <b>-83.6</b> % | <b>-92.0</b> % | <b>-87.1</b> % |               |
| % of week      | 20.0%         | 20.9%          | 22.3%   | 24.2%         | 5.6%           | 2.8%           | 4.2%           |               |

## Footfall by hour









### Footfall by location



## Footfall by location



#### Notes

Year to Date % Change is the annual % change in footfall from January of this year compared to the same period last year. Week 1, 2020 to Week 53 , 2020 Vs Week 1, 2019 to Week 53 , 2019

Year on Year % Change is the % change in footfall for this week compared to the same week in the previous year.Week53, 2020 Vs Week 53, 2019

Week on Week % Change is the % change in footfall for this week from the previous week. Week 53 2020 Vs Week 52 2020