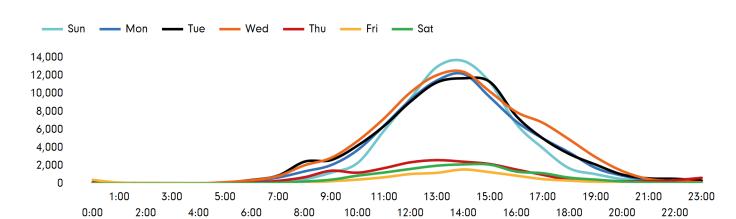

The peak hour of the week was 14:00 on Sunday 27 December 2020 with footfall of 13,624

## Footfall by hour