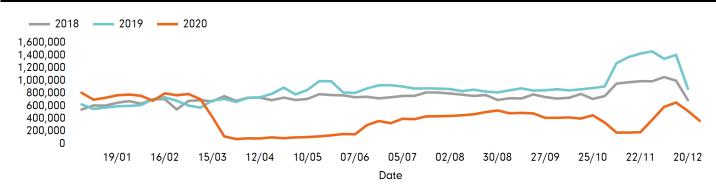

### Headlines

Footfall for the year to date is 55.5% down on the previous year.

The number of visitors counted for week commencing 27 December 2020 was 366,071.

The busiest day in week commencing 27 December 2020 was Wednesday with 88,614 visitors.