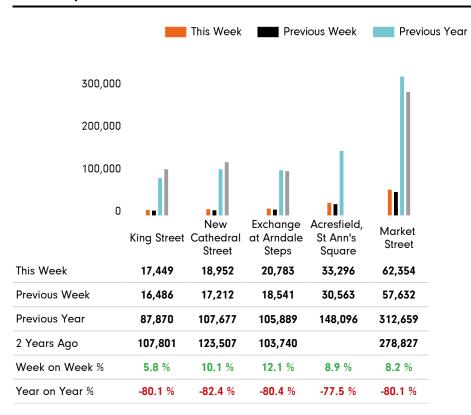

ods) to ensure statistical accuracy

### **Headlines**

The total number of visitors to Manchester BID for the last 52 weeks is 18,220,241 which is 62.2% down on the previous year.

The total number of visitors for the year to date is 676,040 which is 81.9% down on the previous year.

The total number of visitors to Manchester BID in week commencing 31 January 2021 was 152,834.

The busiest day in week commencing 31 January 2021 was Friday with 26,152 visitors.

The peak hour of the week was 13:00 on Monday 1 February 2021 with footfall of 3,184.

2 Years Ago

Previous Week

### Weather Footfall by week Sun Mon Tue Wed Thu Fri Sat This week Previous week **Previous** year This Week Previous Year

11°

10°

## SPRINGBOARD.

7°

8°

8°

10°



### Footfall by hour



### Footfall by week





### Footfall by location



2 Years Ago

#### **Notes**

Year to Date % Change is the annual % change in footfall from January of this year compared to the same period last year. Week 1, 2021 to Week 5, 2021 Vs Week 1, 2020 to Week 5, 2020

Year on Year % Change is the % change in footfall for this week compared to the same week in the previous year. Week 5, 2021 Vs Week 5, 2020

Week on Week % Change is the % change in footfall for this week from the previous week. Week 5 2021 Vs Week 4 2021