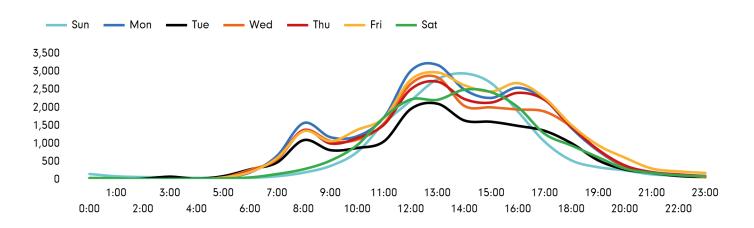

The total number of visitors to Manchester BID in week commencing 31 January 2021 was 152,834.

The busiest day in week commencing 31 January 2021 was Friday with 26,152 visitors.

The peak hour of the week was 13:00 on Monday 1 February 2021 with footfall of 3,184.

### Footfall by hour