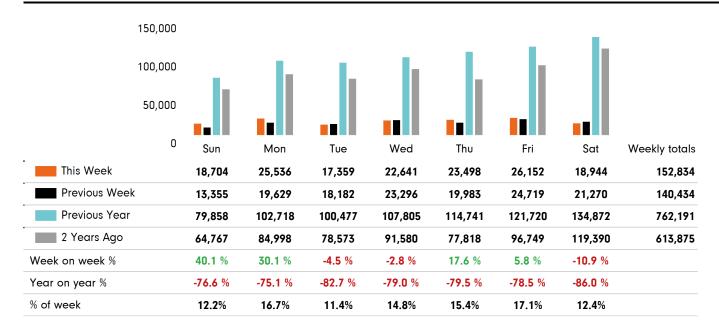

The total number of visitors to Manchester BID in week commencing 31 January 2021 was 152,834.

The busiest day in week commencing 31 January 2021 was Friday with 26,152 visitors.

The peak hour of the week was 13:00 on Monday 1 February 2021 with footfall of 3,184.

2 Years Ago

Previous Week

### Footfall by week