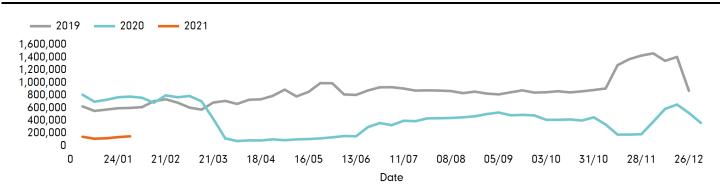

### **Headlines**

The total number of visitors to Manchester BID for the last 52 weeks is 18,220,241 which is 62.2% down on the previous year.

The total number of visitors for the year to date is 676,040 which is 81.9% down on the previous year.