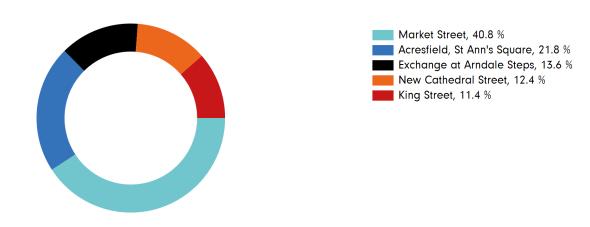

ccuracy

### **Headlines**

The total number of visitors to Manchester BID for the last 52 weeks is 18,220,241 which is 62.2% down on the previous year.

The total number of visitors for the year to date is 676,040 which is 81.9% down on the previous year.

The total number of visitors to Manchester BID in week commencing 31 January 2021 was 152,834.

The busiest day in week commencing 31 January 2021 was Friday with 26,152 visitors.

The peak hour of the week was 13:00 on Monday 1 February 2021 with footfall of 3,184.

2 Years Ago

Previous Week

### Weather Footfall by week Sun Mon Tue Wed Thu Fri Sat This week Previous week **Previous** year This Week Previous Year

11°

10°

## SPRINGBOARD.

7°

8°

8°

10°



### Footfall by hour



### Footfall by week





### Footfall by location



2 Years Ago

#### **Notes**

Year to Date % Change is the annual % change in footfall from January of this year compared to the same period last year. Week 1, 2021 to Week 5, 2021 Vs Week 1, 2020 to Week 5, 2020

Year on Year % Change is the % change in footfall for this week compared to the same week in the previous year. Week 5, 2021 Vs Week 5, 2020

Week on Week % Change is the % change in footfall for this week from the previous week. Week 5 2021 Vs Week 4 2021