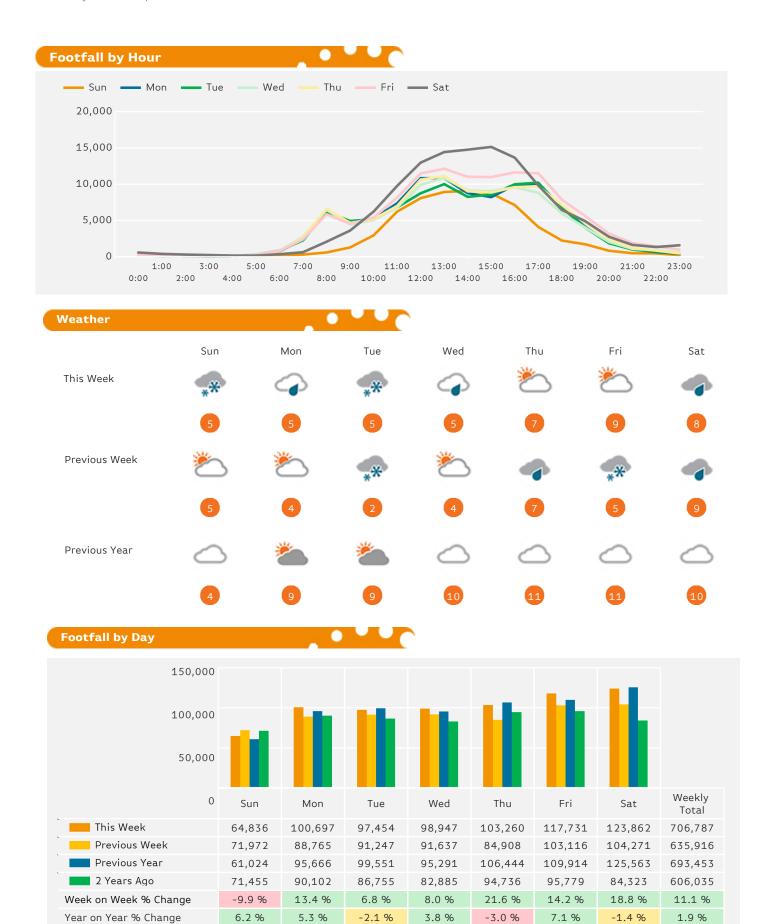

|      | 9.9 %  |      | 11.1 % |
| High Street Index(Regional City) | •                        | -0.9 % |      | 0.9 %                    | •    | -1.2 % |      | 2.2 %                    |      | 14.7 % |      | 15.0 % |
| UK                               | •                        | -1.5 % | •    | -1.1 %                   | •    | -2.4 % |      | 0.7 %                    |      | 12.0 % |      | 13.7 % |

#### Headlines



Footfall for the year to date is 3.6% up on the previous year.

The number of visitors counted for week commencing 11 February 2018 was 706,787.

The busiest day in week commencing 11 February 2018 was Saturday with 123,862 visitors.

The peak hour of the week was 15:00 on Saturday with footfall of 15,128

### Footfall by Week



Powered by Springboard Page 1 of 3



Powered by Springboard Page 2 of 3

-2.1 %

7.1 %

-1.4 %

## **Footfall by Location**



# Footfall by location

### Counting By Location - Main Locations Only



### Footfall by Week



#### Notes

Year to Date % Change is the annual % change in footfall from January of this year compared to the same period last year. Week 1, 2018 to Week 7, 2018 Vs Week 1, 2017 to Week 7, 2017

Year on Year % Change is the % change in footfall for this week compared to the same week in the previous year. Week 7, 2018 Vs Week 7, 2017

Week on Week % Change is the % change in footfall for this week from the previous week. Week 7 2018 Vs Week 6 2018

Powered by Springboard Page 3 of 3