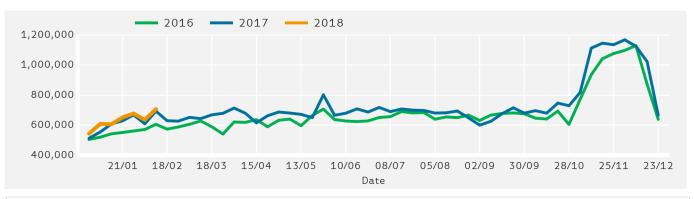

|      | 14.7 % |      | 15.0 % |
| UK                               | •                        | -1.5 % | •    | -1.1 %                   | •    | -2.4 % |      | 0.7 %                    |      | 12.0 % |      | 13.7 % |

#### Headlines



Footfall for the year to date is 3.6% up on the previous year.

The number of visitors counted for week commencing 11 February 2018 was 706,787.

The busiest day in week commencing 11 February 2018 was Saturday with 123,862 visitors.

The peak hour of the week was 15:00 on Saturday with footfall of 15,128

### Footfall by Week



Powered by Springboard Page 1 of 3



Powered by Springboard Page 2 of 3

-2.1 %

7.1 %

-1.4 %

## **Footfall by Location**



# Footfall by location

### Counting By Location - Main Locations Only



### Footfall by Week



#### Notes

Year to Date % Change is the annual % change in footfall from January of this year compared to the same period last year. Week 1, 2018 to Week 7, 2018 Vs Week 1, 2017 to Week 7, 2017

Year on Year % Change is the % change in footfall for this week compared to the same week in the previous year. Week 7, 2018 Vs Week 7, 2017

Week on Week % Change is the % change in footfall for this week from the previous week. Week 7 2018 Vs Week 6 2018

Powered by Springboard Page 3 of 3