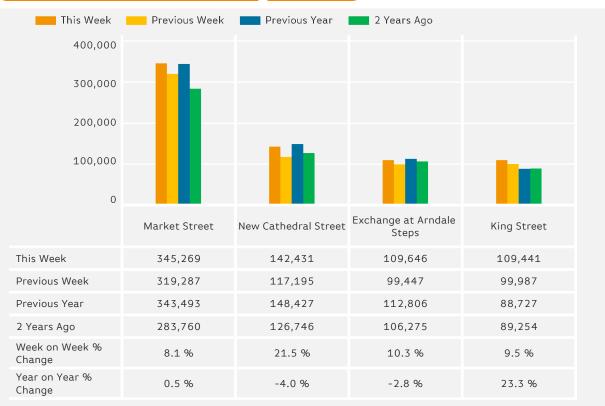

#### Headlines

Footfall for the year to date is 3.6% up on the previous year.

The number of visitors counted for week commencing 11 February 2018 was 706,787.

The busiest day in week commencing 11 February 2018 was Saturday with 123,862 visitors.

### Footfall by Week

Powered by Springboard Page 1 of 3

Powered by Springboard Page 2 of 3

-2.1 %

7.1 %

-1.4 %

#### Notes

Year to Date % Change is the annual % change in footfall from January of this year compared to the same period last year. Week 1, 2018 to Week 7, 2018 Vs Week 1, 2017 to Week 7, 2017

Year on Year % Change is the % change in footfall for this week compared to the same week in the previous year. Week 7, 2018 Vs Week 7, 2017

Week on Week % Change is the % change in footfall for this week from the previous week. Week 7 2018 Vs Week 6 2018

Powered by Springboard Page 3 of 3