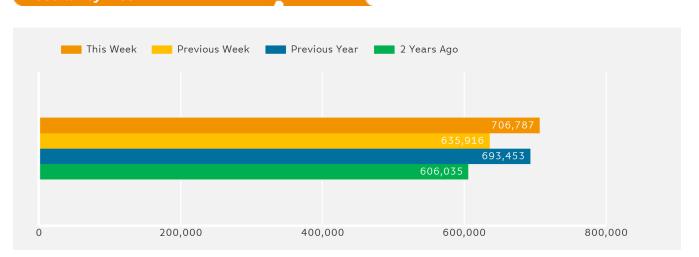

#### Headlines

Footfall for the year to date is 3.6% up on the previous year.

The number of visitors counted for week commencing 11 February 2018 was 706,787.

The busiest day in week commencing 11 February 2018 was Saturday with 123,862 visitors.

### Footfall by Week

Powered by Springboard Page 1 of 3

Powered by Springboard Page 2 of 3

-2.1 %

7.1 %

-1.4 %