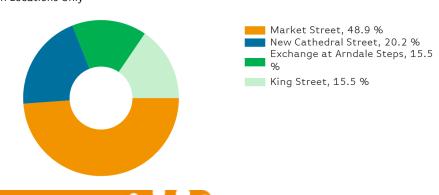

## **Footfall by Location**

# Footfall by location

### Counting By Location - Main Locations Only