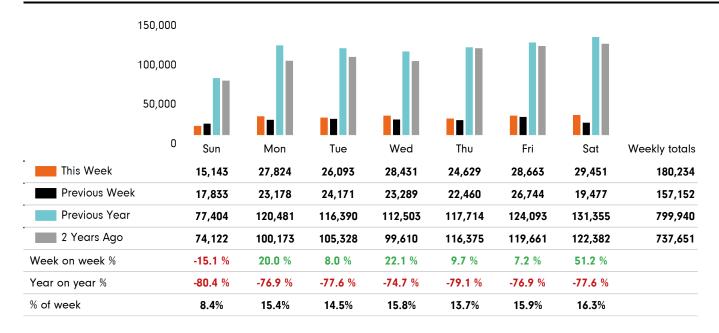

#### Footfall by day

The total number of visitors to Manchester BID in week commencing 14 February 2021 was 180,234.

The busiest day in week commencing 14 February 2021 was Saturday with 29,451 visitors.

The peak hour of the week was 14:00 on Saturday 20 February 2021 with footfall of 3,553.