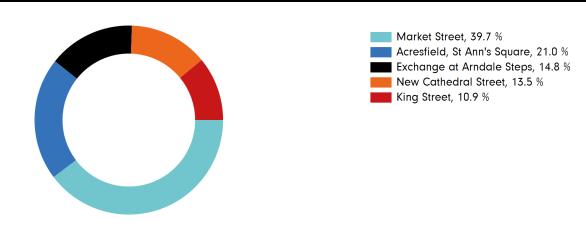

umber of visitors to Manchester BID for the last 52 weeks is 17,074,187 which is 64.1% down on the previous year.

The total number of visitors for the year to date is 1,013,426 which is 80.6% down on the previous year.

The total number of visitors to Manchester BID in week commencing 14 February 2021 was 180,234.

The busiest day in week commencing 14 February 2021 was Saturday with 29,451 visitors.

The peak hour of the week was 14:00 on Saturday 20 February 2021 with footfall of 3,553.

#### Weather Footfall by week Sun Mon Tue Wed Thu Fri Sat This week 11° 12° 11° Previous week $2^{\circ}$ **Previous** year ■ This Week Previous Year 10° 10° Previous Week 2 Years Ago

## SPRINGBOARD.

#### Footfall by day



### Footfall by hour



#### Footfall by week





#### Footfall by location



2 Years Ago

#### **Notes**

Year to Date % Change is the annual % change in footfall from January of this year compared to the same period last year. Week 1, 2021 to Week 7, 2021 Vs Week 1, 2020 to Week 7, 2020

Year on Year % Change is the % change in footfall for this week compared to the same week in the previous year. Week 7, 2021 Vs Week 7, 2020

Week on Week % Change is the % change in footfall for this week from the previous week. Week 7 2021 Vs Week 6 2021