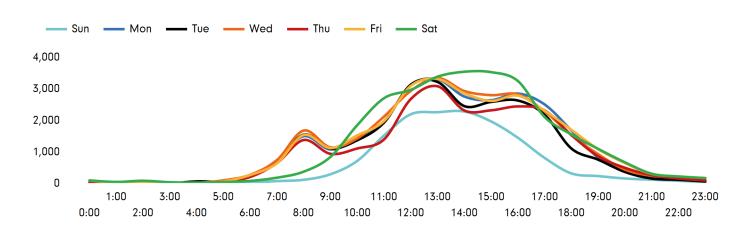

### Footfall by hour

The total number of visitors to Manchester BID in week commencing 14 February 2021 was 180,234.

The busiest day in week commencing 14 February 2021 was Saturday with 29,451 visitors.

The peak hour of the week was 14:00 on Saturday 20 February 2021 with footfall of 3,553.