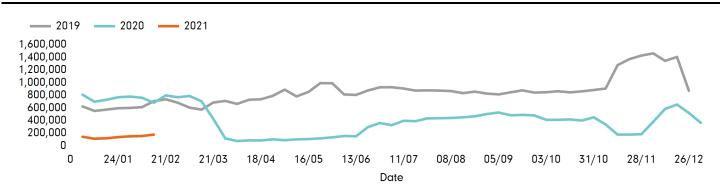

#### Footfall by week

#### **Headlines**

The total number of visitors to Manchester BID for the last 52 weeks is 17,074,187 which is 64.1% down on the previous year.

The total number of visitors for the year to date is 1,013,426 which is 80.6% down on the previous year.