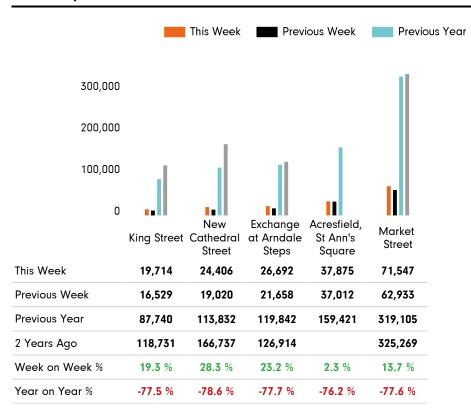

## **Headlines**

The total number of visitors to Manchester BID for the last 52 weeks is 17,074,187 which is 64.1% down on the previous year.

The total number of visitors for the year to date is 1,013,426 which is 80.6% down on the previous year.

The total number of visitors to Manchester BID in week commencing 14 February 2021 was 180,234.

The busiest day in week commencing 14 February 2021 was Saturday with 29,451 visitors.

The peak hour of the week was 14:00 on Saturday 20 February 2021 with footfall of 3,553.

#### Weather Footfall by week Sun Mon Tue Wed Thu Fri Sat This week 11° 12° 11° Previous week $2^{\circ}$ **Previous** year ■ This Week Previous Year 10° 10° Previous Week 2 Years Ago

## SPRINGBOARD.

#### Footfall by day



### Footfall by hour



#### Footfall by week





#### Footfall by location



2 Years Ago

#### **Notes**

Year to Date % Change is the annual % change in footfall from January of this year compared to the same period last year. Week 1, 2021 to Week 7, 2021 Vs Week 1, 2020 to Week 7, 2020

Year on Year % Change is the % change in footfall for this week compared to the same week in the previous year. Week 7, 2021 Vs Week 7, 2020

Week on Week % Change is the % change in footfall for this week from the previous week. Week 7 2021 Vs Week 6 2021