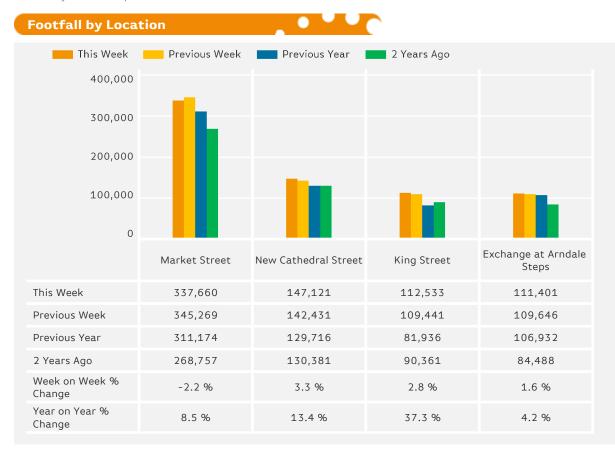

0.6 %                    | ▼ | -1.1 % | ▼ | -1.2 %                   | ▼ | -5.1 % | ▼ | -6.3 % |  |
| UK                                  | ▼                        | -1.6 % | ▼ | -1.1 %                   | ▼ | -2.3 % | ▼ | -1.2 %                   | ▼ | -4.2 % | ▼ | -4.8 % |  |

#### Headlines

The change in footfall for Manchester BID over the last 52 weeks is 6.6% up on the previous year.

Footfall for the year to date is 4.8% up on the previous year.

The number of visitors counted for week commencing 18 February 2018 was 708,715.

The busiest day in week commencing 18 February 2018 was Saturday with 119,015 visitors.

The peak hour of the week was 15:00 on Saturday with footfall of 14,373

# Footfall by Week













Weekly Footfall Report

Report Generated at 27 Feb 2018 13:14



### Footfall by location

Counting By Location - Main Locations Only





#### Notes

Year to Date % Change is the annual % change in footfall from January of this year compared to the same period last year. Week 1, 2018 to Week 8, 2018 VS Week 1, 2017 to Week 8, 2017

Year on Year % Change is the % change in footfall for this week compared to the same week in the previous year. Week 8, 2018 Vs Week 8, 2017

Week on Week % Change is the % change in footfall for this week from the previous week. Week 8 2018 Vs Week 7 2018