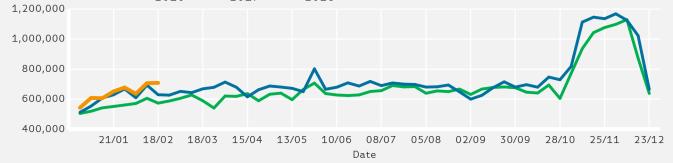

# Footfall by Week

Weekly Footfall Report

Report Generated at 27 Feb 2018 13:14