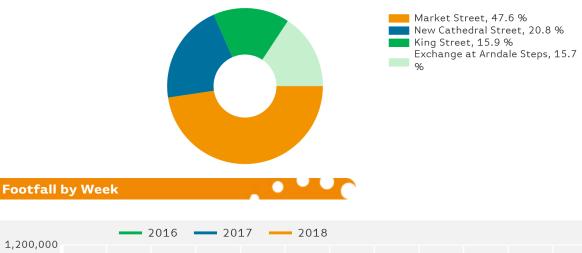

▼ | -5.1 % | ▼ | -6.3 % |  |
| UK                                  | ▼                        | -1.6 % | ▼ | -1.1 %                   | ▼ | -2.3 % | ▼ | -1.2 %                   | ▼ | -4.2 % | ▼ | -4.8 % |  |

#### Headlines

The change in footfall for Manchester BID over the last 52 weeks is 6.6% up on the previous year.

Footfall for the year to date is 4.8% up on the previous year.

The number of visitors counted for week commencing 18 February 2018 was 708,715.

The busiest day in week commencing 18 February 2018 was Saturday with 119,015 visitors.

The peak hour of the week was 15:00 on Saturday with footfall of 14,373

# Footfall by Week













Weekly Footfall Report

Report Generated at 27 Feb 2018 13:14



### Footfall by location

Counting By Location - Main Locations Only





#### Notes

Year to Date % Change is the annual % change in footfall from January of this year compared to the same period last year. Week 1, 2018 to Week 8, 2018 VS Week 1, 2017 to Week 8, 2017

Year on Year % Change is the % change in footfall for this week compared to the same week in the previous year. Week 8, 2018 Vs Week 8, 2017

Week on Week % Change is the % change in footfall for this week from the previous week. Week 8 2018 Vs Week 7 2018