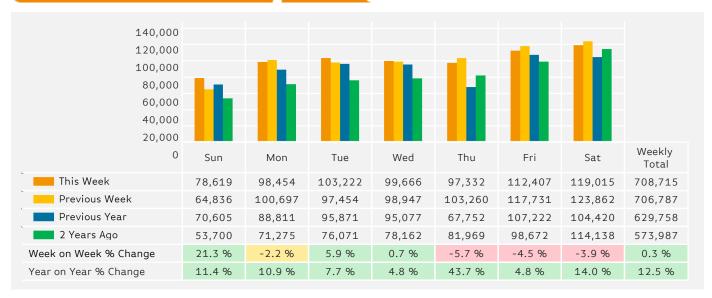

# Sunday to Saturday

# Weekly Footfall

Benchmark calculations (Year on Year and Week on Week) have been calculated using like for like data sets (only those counters available in both comparison periods) to ensure statistical accuracy

#### Headlines

The change in footfall for Manchester BID over the last 52 weeks is 6.6% up on the previous year.

Footfall for the year to date is 4.8% up on the previous year.

The number of visitors counted for week commencing 18 February 2018 was 708,715.

The busiest day in week commencing 18 February 2018 was Saturday with 119,015 visitors.

The peak hour of the week was 15:00 on Saturday with footfall of 14,373