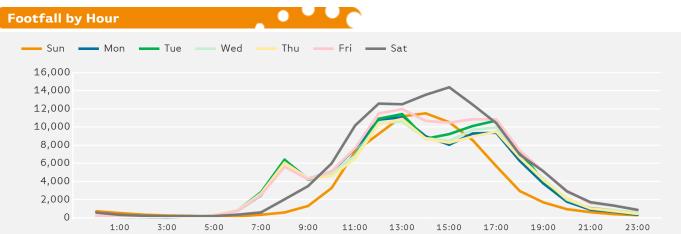

The busiest day in week commencing 18 February 2018 was Saturday with 119,015 visitors.

The peak hour of the week was 15:00 on Saturday with footfall of 14,373