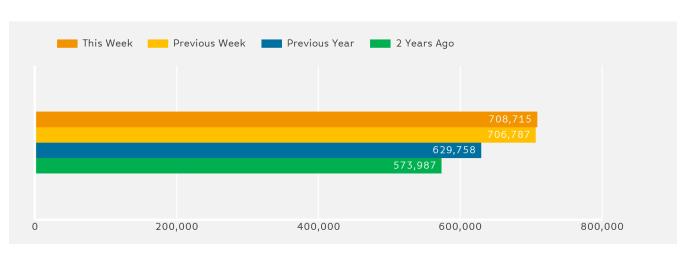

#### Headlines

The change in footfall for Manchester BID over the last 52 weeks is 6.6% up on the previous year.

Footfall for the year to date is 4.8% up on the previous year.

The number of visitors counted for week commencing 18 February 2018 was 708,715.

The busiest day in week commencing 18 February 2018 was Saturday with 119,015 visitors.

The peak hour of the week was 15:00 on Saturday with footfall of 14,373