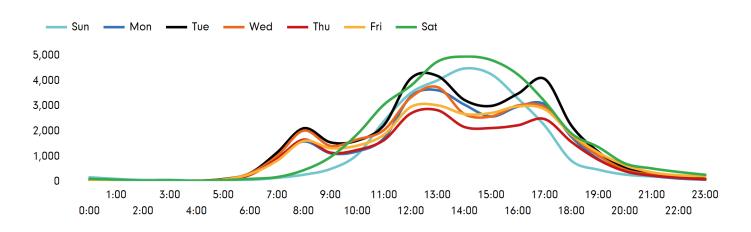

The total number of visitors to Manchester BID in week commencing 28 February 2021 was 218,488.

The busiest day in week commencing 28 February 2021 was Saturday with 38,157 visitors.

The peak hour of the week was 14:00 on Saturday 6 March 2021 with footfall of 4,963.

### Footfall by hour