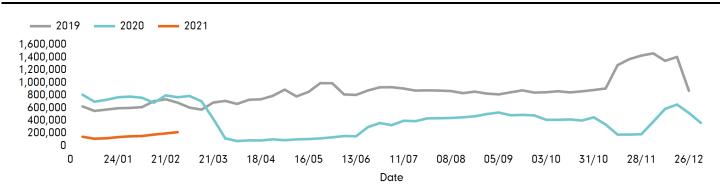

### **Headlines**

The total number of visitors to Manchester BID for the last 52 weeks is 15,930,911 which is 66.1% down on the previous year.

The total number of visitors for the year to date is 1,430,370 which is 78.9% down on the previous year.