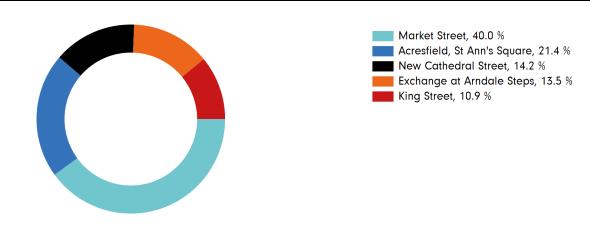

es**

The total number of visitors to Manchester BID for the last 52 weeks is 15,930,911 which is 66.1% down on the previous year.

The total number of visitors for the year to date is 1,430,370 which is 78.9% down on the previous year.

The total number of visitors to Manchester BID in week commencing 28 February 2021 was 218,488.

The busiest day in week commencing 28 February 2021 was Saturday with 38,157 visitors.

The peak hour of the week was 14:00 on Saturday 6 March 2021 with footfall of 4,963.

#### Weather Footfall by week Sat Sun Mon Tue Wed Thυ Fri This week 11° 8° 11° 10° 218,488 Previous week 606.924 9° 11° 13° Previous year This Week Previous Year 6° 10° Previous Week 2 Years Ago

## SPRINGBOARD.



### Footfall by hour



### Footfall by week





### Footfall by location



2 Years Ago

### **Notes**

Year to Date % Change is the annual % change in footfall from January of this year compared to the same period last year. Week 1, 2021 to Week 9, 2021 Vs Week 1, 2020 to Week 9, 2020

Year on Year % Change is the % change in footfall for this week compared to the same week in the previous year. Week 9, 2021 Vs Week 9, 2020

Week on Week % Change is the % change in footfall for this week from the previous week. Week 9 2021 Vs Week 8 2021