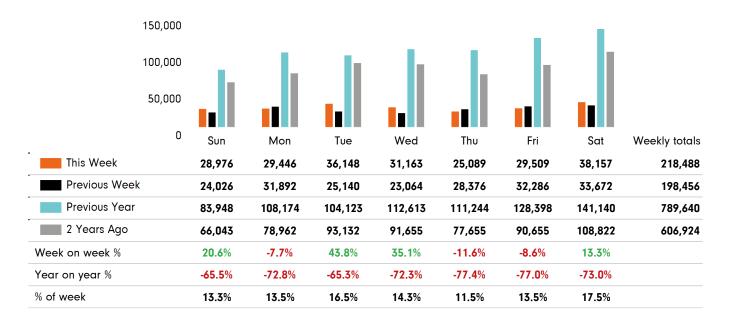

The total number of visitors to Manchester BID in week commencing 28 February 2021 was 218,488.

The busiest day in week commencing 28 February 2021 was Saturday with 38,157 visitors.

The peak hour of the week was 14:00 on Saturday 6 March 2021 with footfall of 4,963.

#### Weather Footfall by week Sat Sun Mon Tue Wed Thυ Fri This week 11° 8° 11° 10° 218,488 Previous week 606.924 9° 11° 13° Previous year This Week Previous Year 6° 10° Previous Week 2 Years Ago

### Footfall by week