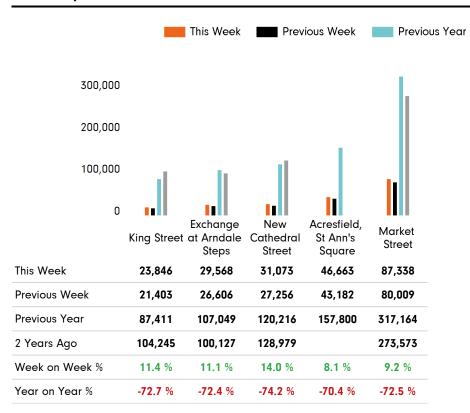

ical accuracy

### **Headlines**

The total number of visitors to Manchester BID for the last 52 weeks is 15,930,911 which is 66.1% down on the previous year.

The total number of visitors for the year to date is 1,430,370 which is 78.9% down on the previous year.

The total number of visitors to Manchester BID in week commencing 28 February 2021 was 218,488.

The busiest day in week commencing 28 February 2021 was Saturday with 38,157 visitors.

The peak hour of the week was 14:00 on Saturday 6 March 2021 with footfall of 4,963.

#### Weather Footfall by week Sat Sun Mon Tue Wed Thυ Fri This week 11° 8° 11° 10° 218,488 Previous week 606.924 9° 11° 13° Previous year This Week Previous Year 6° 10° Previous Week 2 Years Ago

## SPRINGBOARD.



### Footfall by hour



### Footfall by week





### Footfall by location



2 Years Ago

### **Notes**

Year to Date % Change is the annual % change in footfall from January of this year compared to the same period last year. Week 1, 2021 to Week 9, 2021 Vs Week 1, 2020 to Week 9, 2020

Year on Year % Change is the % change in footfall for this week compared to the same week in the previous year. Week 9, 2021 Vs Week 9, 2020

Week on Week % Change is the % change in footfall for this week from the previous week. Week 9 2021 Vs Week 8 2021