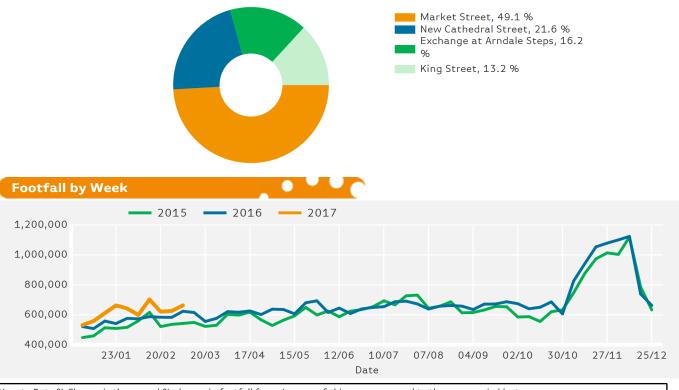

## **Footfall Totals**

Counting By Location - Main Locations Only

Year to Date % Change is the annual % change in footfall from January of this year compared to the same period last year. Year on Year % Change is the % change in footfall for this week compared to the same week in the previous year. Week on Week % Change is the % change in footfall for this week from the previous week.