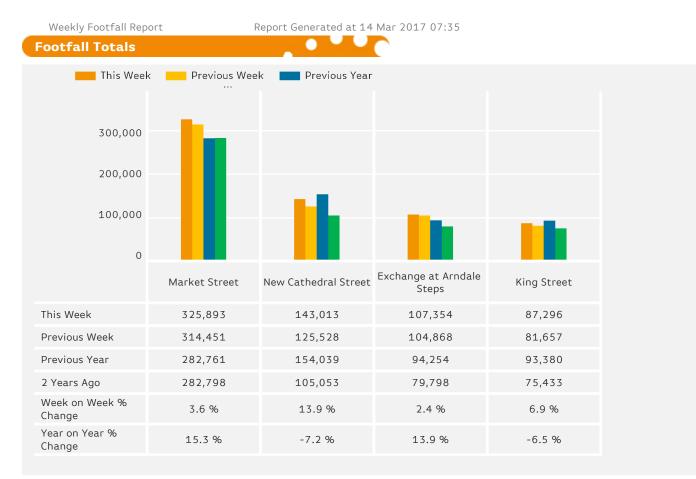

## **Footfall Totals by Week**

Report Generated at 14 Mar 2017 07:35

## **Footfall Totals**

Counting By Location - Main Locations Only

Year to Date % Change is the annual % change in footfall from January of this year compared to the same period last year. Year on Year % Change is the % change in footfall for this week compared to the same week in the previous year. Week on Week % Change is the % change in footfall for this week from the previous week.