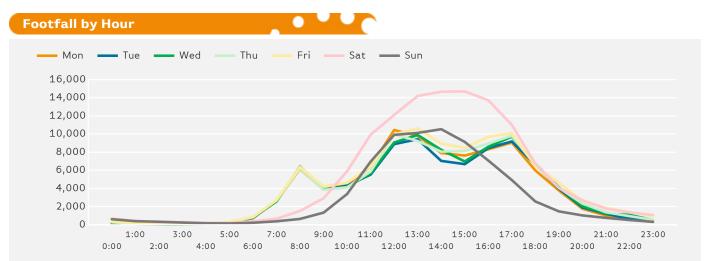

The busiest day in week commencing 6 March 2017 was Saturday with 121,485 visitors.

The peak hour of the week was 15:00 on Saturday with footfall of 14,693