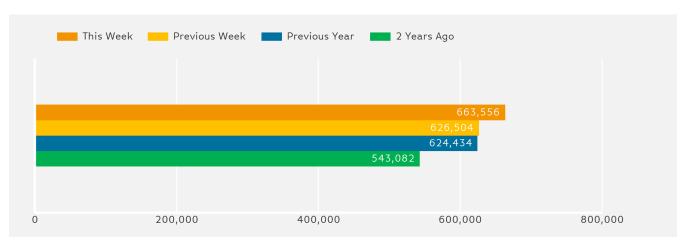

### Headlines

The change in footfall for Manchester HSI over the last 52 weeks is 5.3% up on the previous year.

Footfall for the year to date is 9.9% up on the previous year.

The number of visitors counted for week commencing 6 March 2017 was 663,556.

The busiest day in week commencing 6 March 2017 was Saturday with 121,485 visitors.

The peak hour of the week was 15:00 on Saturday with footfall of 14,693