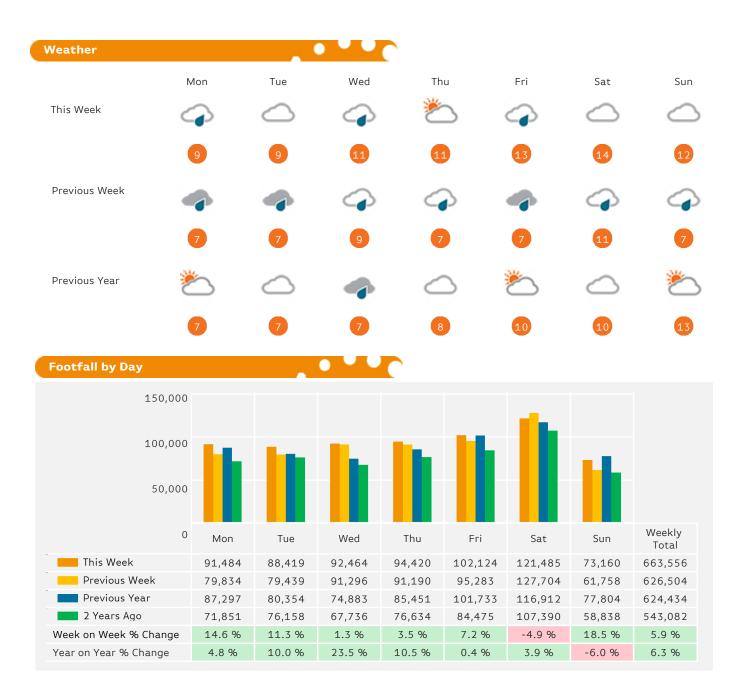

### Headlines

The change in footfall for Manchester HSI over the last 52 weeks is 5.3% up on the previous year.

Footfall for the year to date is 9.9% up on the previous year.

The number of visitors counted for week commencing 6 March 2017 was 663,556.

The busiest day in week commencing 6 March 2017 was Saturday with 121,485 visitors.

The peak hour of the week was 15:00 on Saturday with footfall of 14,693