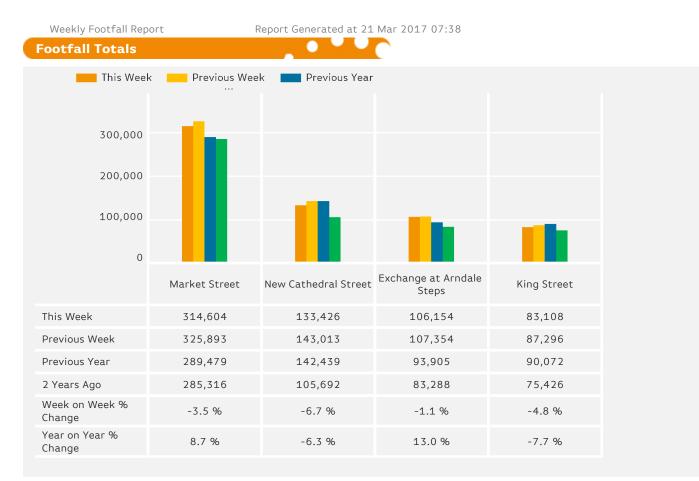

## Footfall Totals by Week

Report Generated at 21 Mar 2017 07:38

0

#### **Footfall Totals**

Counting By Location - Main Locations Only

Year to Date % Change is the annual % change in footfall from January of this year compared to the same period last year. Year on Year % Change is the % change in footfall for this week compared to the same week in the previous year. Week on Week % Change is the % change in footfall for this week from the previous week.