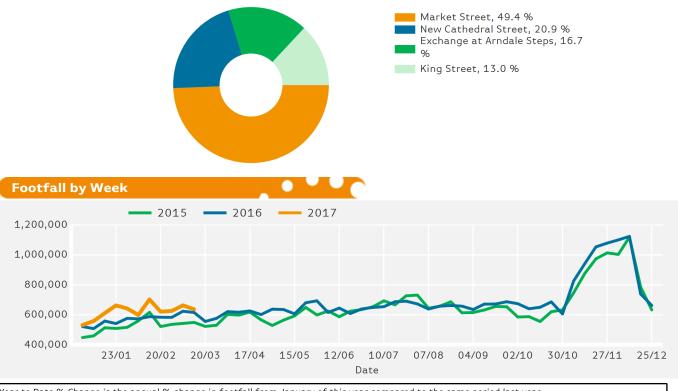

#### **Footfall Totals**

Counting By Location - Main Locations Only

Year to Date % Change is the annual % change in footfall from January of this year compared to the same period last year. Year on Year % Change is the % change in footfall for this week compared to the same week in the previous year. Week on Week % Change is the % change in footfall for this week from the previous week.