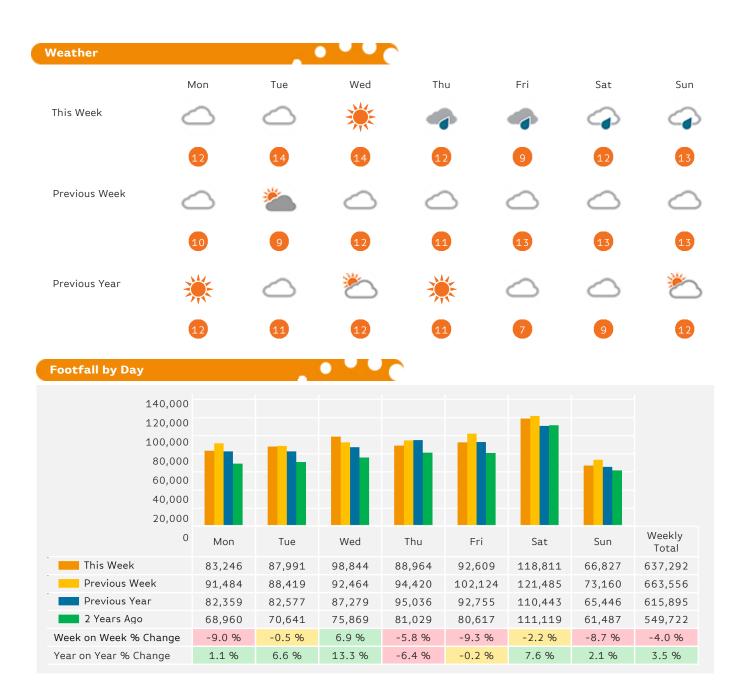

#### Headlines

The change in footfall for Manchester HSI over the last 52 weeks is 5.2% up on the previous year.

Footfall for the year to date is 9.3% up on the previous year.

The number of visitors counted for week commencing 13 March 2017 was 637,292.

The busiest day in week commencing 13 March 2017 was Saturday with 118,811 visitors.

The peak hour of the week was 15:00 on Saturday with footfall of 13,831