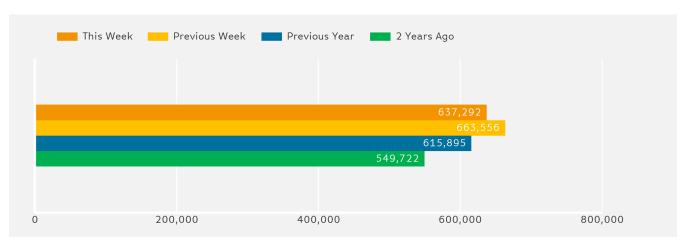

#### Headlines

The change in footfall for Manchester HSI over the last 52 weeks is 5.2% up on the previous year.

Footfall for the year to date is 9.3% up on the previous year.

The number of visitors counted for week commencing 13 March 2017 was 637,292.

The busiest day in week commencing 13 March 2017 was Saturday with 118,811 visitors.

The peak hour of the week was 15:00 on Saturday with footfall of 13,831