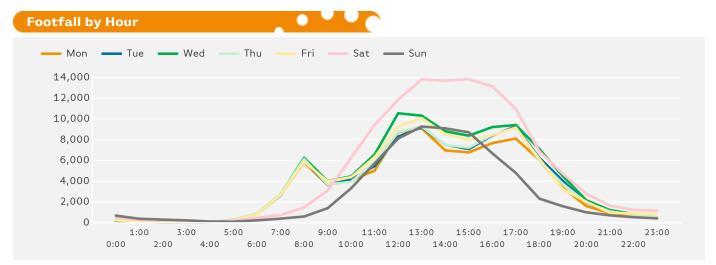

The busiest day in week commencing 13 March 2017 was Saturday with 118,811 visitors.

The peak hour of the week was 15:00 on Saturday with footfall of 13,831