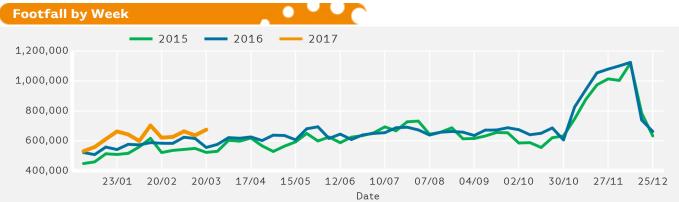

### Headlines

The change in footfall for Manchester HSI over the last 52 weeks is 5.4% up on the previous year.

Footfall for the year to date is 10.3% up on the previous year.

The number of visitors counted for week commencing 20 March 2017 was 675,011.

The busiest day in week commencing 20 March 2017 was Saturday with 127,675 visitors.

The peak hour of the week was 15:00 on Saturday with footfall of 15,998

# Footfall Totals by Week

Powered by Springboard Page 1 of 3

Powered by Springboard Page 2 of 3