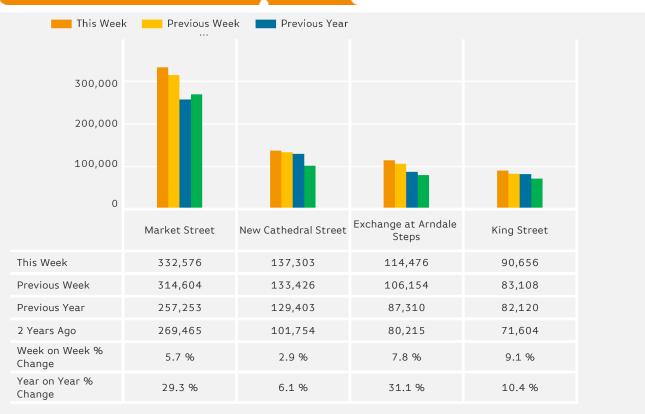

### **Footfall Totals**

## **Footfall Totals**

Counting By Location - Main Locations Only

Year to Date % Change is the annual % change in footfall from January of this year compared to the same period last year. Year on Year % Change is the % change in footfall for this week compared to the same week in the previous year. Week on Week % Change is the % change in footfall for this week from the previous week.