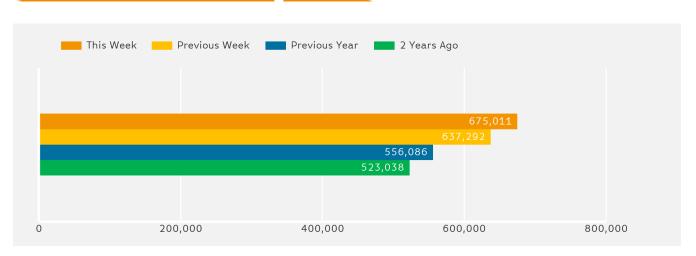

### Headlines

The change in footfall for Manchester HSI over the last 52 weeks is 5.4% up on the previous year.

Footfall for the year to date is 10.3% up on the previous year.

The number of visitors counted for week commencing 20 March 2017 was 675,011.

The busiest day in week commencing 20 March 2017 was Saturday with 127,675 visitors.

The peak hour of the week was 15:00 on Saturday with footfall of 15,998