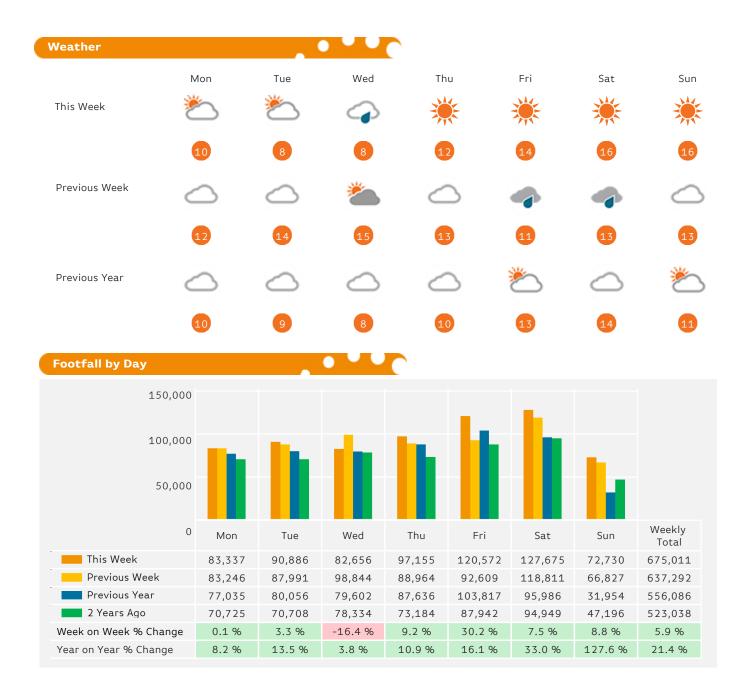

### Headlines

The change in footfall for Manchester HSI over the last 52 weeks is 5.4% up on the previous year.

Footfall for the year to date is 10.3% up on the previous year.

The number of visitors counted for week commencing 20 March 2017 was 675,011.

The busiest day in week commencing 20 March 2017 was Saturday with 127,675 visitors.

The peak hour of the week was 15:00 on Saturday with footfall of 15,998