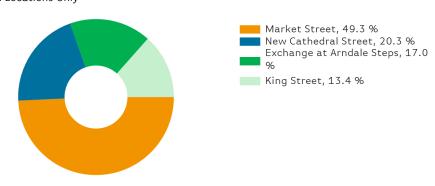

### **Footfall Totals**

## **Footfall Totals**

Counting By Location - Main Locations Only

Year to Date % Change is the annual % change in footfall from January of this year compared to the same period last year. Year on Year % Change is the % change in footfall for this week compared to the same week in the previous year. Week on Week % Change is the % change in footfall for this week from the previous week.