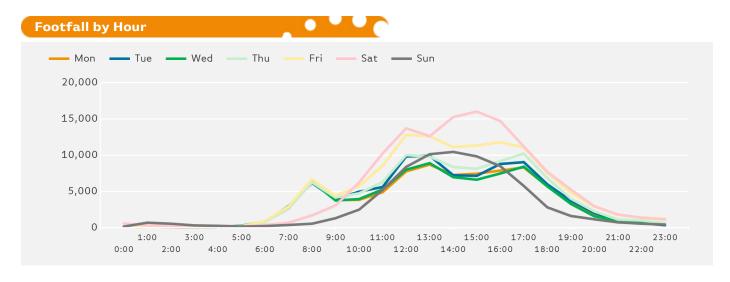

The busiest day in week commencing 20 March 2017 was Saturday with 127,675 visitors.

The peak hour of the week was 15:00 on Saturday with footfall of 15,998