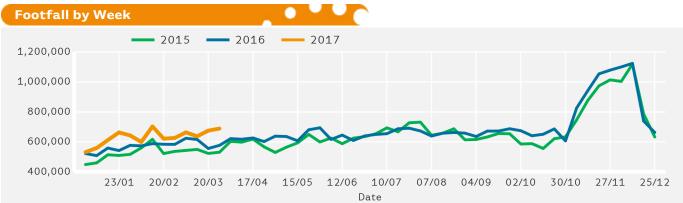

### Weekly Footfall

Benchmark calculations (Year on Year and Week on Week) have been calculated using like for like data sets (only those counters available in both comparison periods) to ensure statistical accuracy

## Footfall Totals by Week

Powered by Springboard Page 1 of 3

Powered by Springboard Page 2 of 3