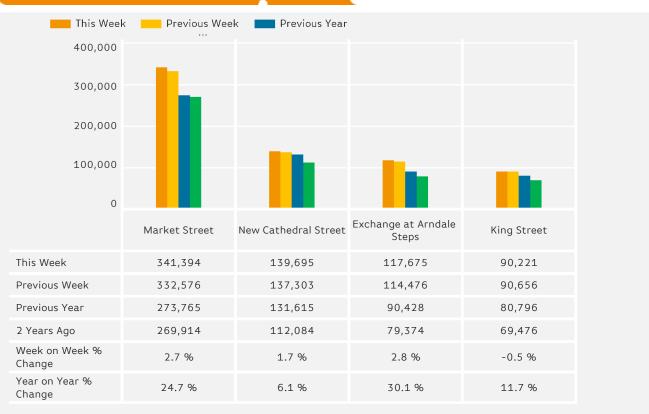

#### **Footfall Totals**

### **Footfall Totals**

Counting By Location - Main Locations Only

Year to Date % Change is the annual % change in footfall from January of this year compared to the same period last year. Year on Year % Change is the % change in footfall for this week compared to the same week in the previous year. Week on Week % Change is the % change in footfall for this week from the previous week.