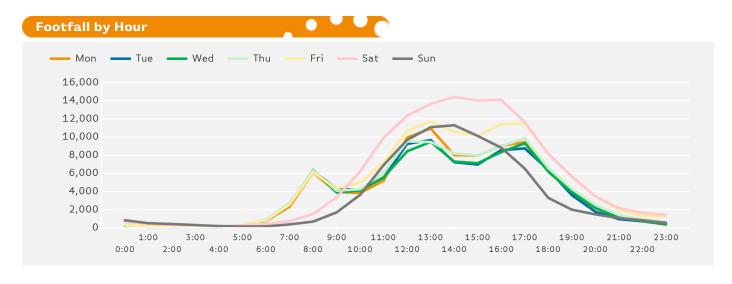

The busiest day in week commencing 27 March 2017 was Saturday with 126,813 visitors.

The peak hour of the week was 14:00 on Saturday with footfall of 14,410