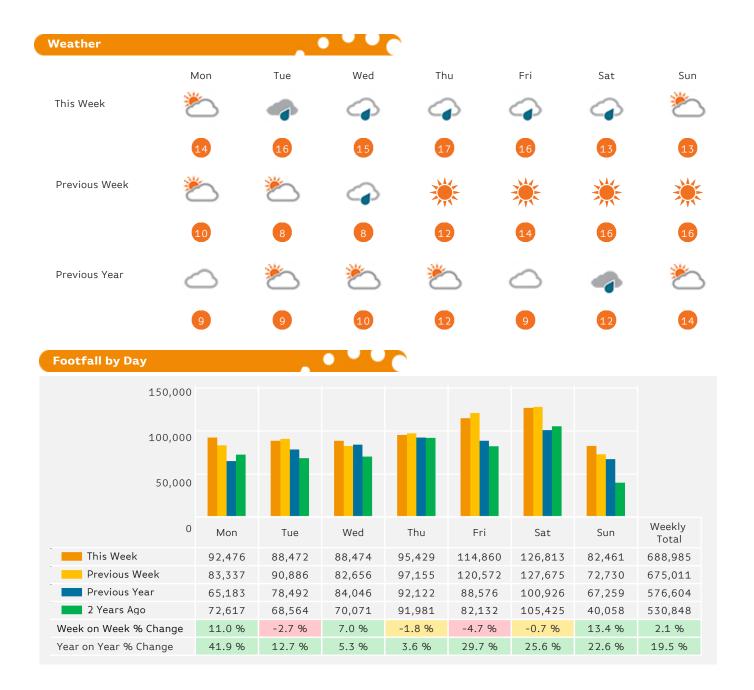

#### Headlines

The change in footfall for Manchester HSI over the last 52 weeks is 5.6% up on the previous year.

Footfall for the year to date is 11% up on the previous year.

The number of visitors counted for week commencing 27 March 2017 was 688,985.

The busiest day in week commencing 27 March 2017 was Saturday with 126,813 visitors.

The peak hour of the week was 14:00 on Saturday with footfall of 14,410

### **Footfall Totals**

Counting By Location - Main Locations Only

Year to Date % Change is the annual % change in footfall from January of this year compared to the same period last year. Year on Year % Change is the % change in footfall for this week compared to the same week in the previous year. Week on Week % Change is the % change in footfall for this week from the previous week.