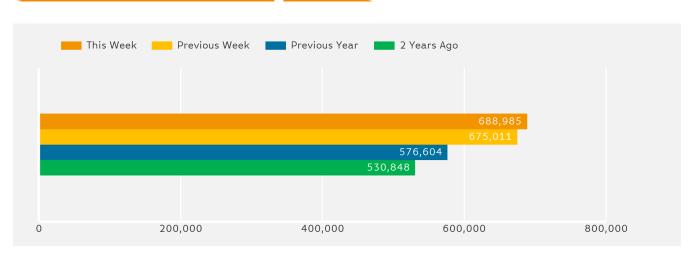

#### Headlines

The change in footfall for Manchester HSI over the last 52 weeks is 5.6% up on the previous year.

Footfall for the year to date is 11% up on the previous year.

The number of visitors counted for week commencing 27 March 2017 was 688,985.

The busiest day in week commencing 27 March 2017 was Saturday with 126,813 visitors.

The peak hour of the week was 14:00 on Saturday with footfall of 14,410