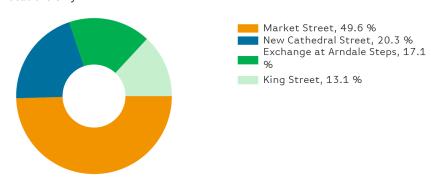

### **Footfall Totals**

Counting By Location - Main Locations Only

Year to Date % Change is the annual % change in footfall from January of this year compared to the same period last year. Year on Year % Change is the % change in footfall for this week compared to the same week in the previous year. Week on Week % Change is the % change in footfall for this week from the previous week.