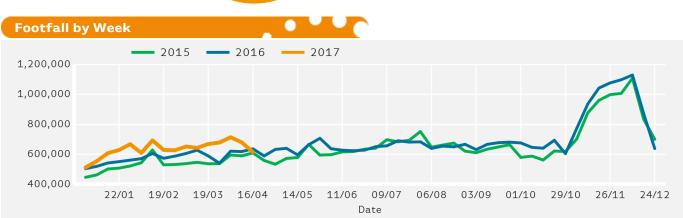

# Footfall Totals by Week

Powered by Springboard Page 1 of 3

Powered by Springboard Page 2 of 3