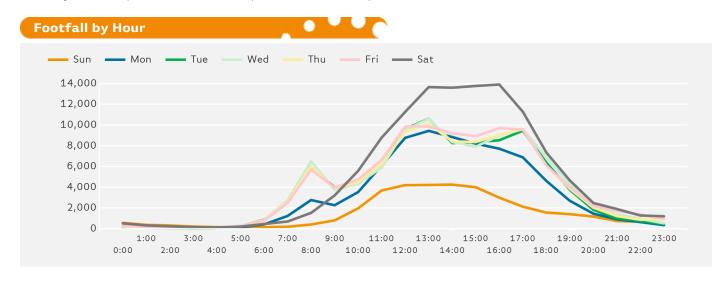

| •    | -7.3 %  |      | 3.0 % |
| High Street Index(Regional City) |                          | 1.8 %  | •    | -1.5 %                   | •    | -5.2 % | •    | -2.7 %                   | •    | -11.4 % |      | 2.6 % |
| UK                               |                          | 0.3 %  | •    | -2.9 %                   | •    | -5.4 % | •    | -3.2 %                   | •    | -9.9 %  |      | 3.5 % |

## Headlines



Footfall for the year to date is 10% up on the previous year.

The number of visitors counted for week commencing 16 April 2017 was 615,679.

The busiest day in week commencing 16 April 2017 was Saturday with 118,152 visitors.

The peak hour of the week was 16:00 on Saturday with footfall of 13,905

# Footfall Totals by Week



Powered by Springboard Page 1 of 3





Powered by Springboard Page 2 of 3

#### **Footfall Totals** This Week Previous Week Previous Year 300,000 200,000 100,000 0 Exchange at Arndale Market Street New Cathedral Street King Street Steps This Week 303,322 128,772 102,912 80,673 Previous Week 320,117 147,816 128,513 83,533 Previous Year 148,392 98,785 293,436 96,411 2 Years Ago 302,396 134,416 89,441 83,797 Week on Week % -5.2 % -12.9 % -19.9 % -3.4 % Change Year on Year % 3.4 % -13.2 % 4.2 % -16.3 % Change

## **Footfall Totals**

Counting By Location - Main Locations Only





Year to Date % Change is the annual % change in footfall from January of this year compared to the same period last year. Year on Year % Change is the % change in footfall for this week compared to the same week in the previous year. Week on Week % Ch