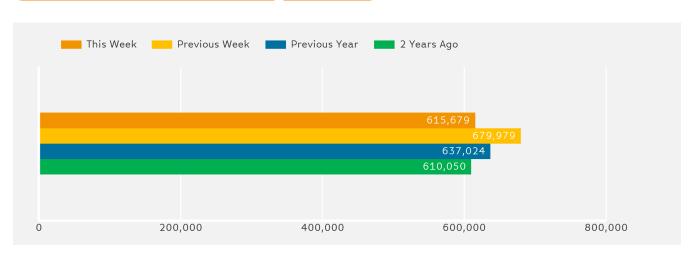

## Headlines

Footfall for the year to date is 10% up on the previous year.

The number of visitors counted for week commencing 16 April 2017 was 615,679.

The busiest day in week commencing 16 April 2017 was Saturday with 118,152 visitors.