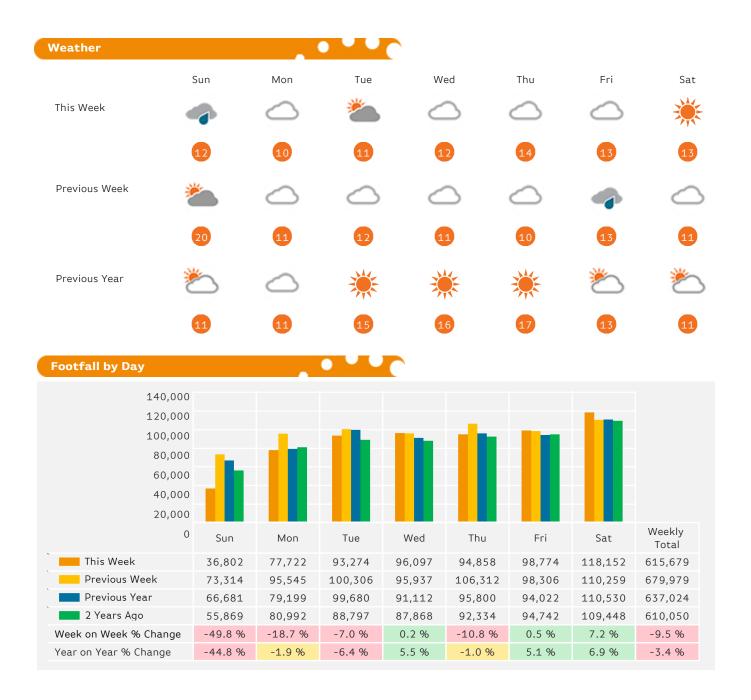

## Headlines

Footfall for the year to date is 10% up on the previous year.

The number of visitors counted for week commencing 16 April 2017 was 615,679.

The busiest day in week commencing 16 April 2017 was Saturday with 118,152 visitors.

The peak hour of the week was 16:00 on Saturday with footfall of 13,905

## **Footfall Totals**

Counting By Location - Main Locations Only

Year to Date % Change is the annual % change in footfall from January of this year compared to the same period last year. Year on Year % Change is the % change in footfall for this week compared to the same week in the previous year. Week on Week % Change is the % change in footfall for this week from the previous week.