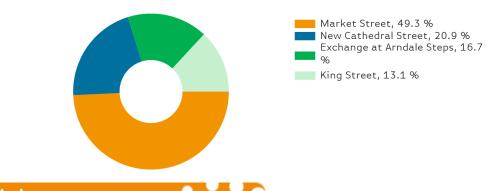

#### **Footfall Totals** This Week Previous Week Previous Year 300,000 200,000 100,000 0 Exchange at Arndale Market Street New Cathedral Street King Street Steps This Week 303,322 128,772 102,912 80,673 Previous Week 320,117 147,816 128,513 83,533 Previous Year 148,392 98,785 293,436 96,411 2 Years Ago 302,396 134,416 89,441 83,797 Week on Week % -5.2 % -12.9 % -19.9 % -3.4 % Change Year on Year % 3.4 % -13.2 % 4.2 % -16.3 % Change