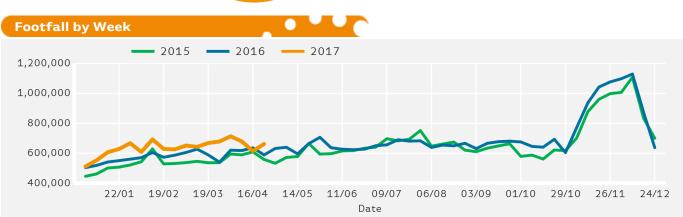

## **Weekly Footfall**

|                                  | Year to Date %<br>Change |        |      | Year on Year %<br>Change |          |        |      | Week On Week %<br>Change |      |       |      |        |
|----------------------------------|--------------------------|--------|------|--------------------------|----------|--------|------|--------------------------|------|-------|------|--------|
|                                  | 2017                     |        | 2016 |                          | 2017     |        | 2016 |                          | 2017 |       | 2016 |        |
| Manchester HSI                   |                          | 10.1 % |      | 7.1 %                    |          | 12.5 % |      | 5.4 %                    |      | 7.7 % | •    | -7.4 % |
| North & Yorkshire                |                          | 0.8 %  | •    | -2.9 %                   | <b>A</b> | 2.1 %  | •    | -3.5 %                   |      | 1.9 % | •    | -5.2 % |
| High Street Index(Regional City) |                          | 1.7 %  | •    | -1.5 %                   | •        | -0.1 % | •    | -2.0 %                   |      | 3.9 % | •    | -1.9 % |
| UK                               |                          | 0.3 %  | •    | -2.9 %                   | ▼        | -0.5 % | ▼    | -2.3 %                   |      | 3.2 % | •    | -1.3 % |

# Footfall Totals by Week

Powered by Springboard Page 1 of 3

Powered by Springboard Page 2 of 3