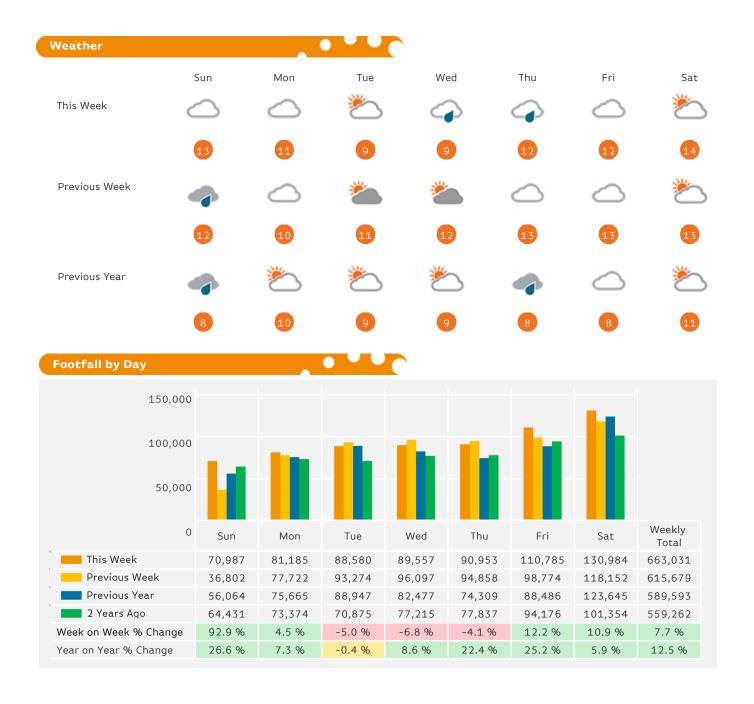

# **Headlines**

Footfall for the year to date is 10.1% up on the previous year.

The number of visitors counted for week commencing 23 April 2017 was 663,031.

The busiest day in week commencing 23 April 2017 was Saturday with 130,984 visitors.

## **Footfall Totals**

Counting By Location - Main Locations Only

Year to Date % Change is the annual % change in footfall from January of this year compared to the same period last year. Year on Year % Change is the % change in footfall for this week compared to the same week in the previous year. Week on Week % Change is the % change in footfall for this week from the previous week.