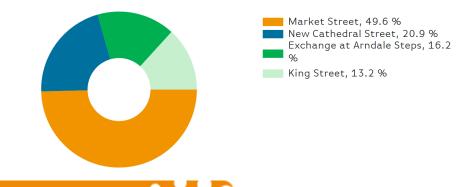

#### **Footfall Totals** This Week Previous Week Previous Year 300,000 200,000 100,000 0 Exchange at Arndale Market Street New Cathedral Street King Street Steps This Week 329,043 138,758 107,524 87,706 Previous Week 303,322 128,772 102,912 80,673 Previous Year 135,698 92,999 83,790 277,106 2 Years Ago 282,198 116,075 82,080 78,909 Week on Week % 8.5 % 7.8 % 4.5 % 8.7 % Change Year on Year % 18.7 % 2.3 % 15.6 % 4.7 % Change