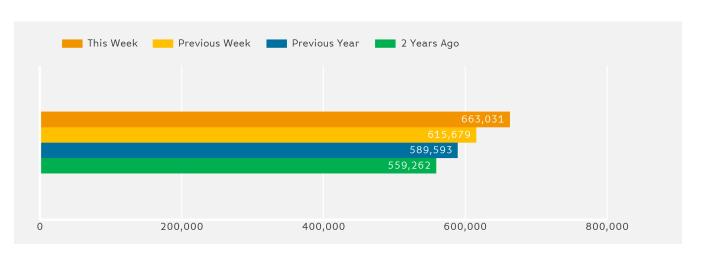

# **Headlines**

Footfall for the year to date is 10.1% up on the previous year.

The number of visitors counted for week commencing 23 April 2017 was 663,031.

The busiest day in week commencing 23 April 2017 was Saturday with 130,984 visitors.