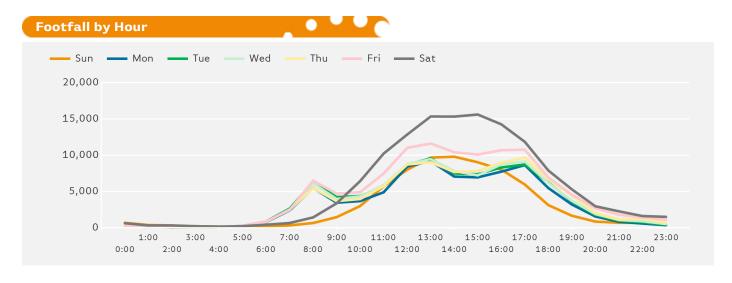

| 1.9 % | •    | -5.2 % |
| High Street Index(Regional City) |                          | 1.7 %  | •    | -1.5 %                   | •        | -0.1 % | •    | -2.0 %                   |      | 3.9 % | •    | -1.9 % |
| UK                               |                          | 0.3 %  | •    | -2.9 %                   | ▼        | -0.5 % | ▼    | -2.3 %                   |      | 3.2 % | •    | -1.3 % |

# **Headlines**



Footfall for the year to date is 10.1% up on the previous year.

The number of visitors counted for week commencing 23 April 2017 was 663,031.

The busiest day in week commencing 23 April 2017 was Saturday with 130,984 visitors.

The peak hour of the week was 15:00 on Saturday with footfall of 15,594

# Footfall Totals by Week



Powered by Springboard Page 1 of 3





Powered by Springboard Page 2 of 3

#### **Footfall Totals** This Week Previous Week Previous Year 300,000 200,000 100,000 0 Exchange at Arndale Market Street New Cathedral Street King Street Steps This Week 329,043 138,758 107,524 87,706 Previous Week 303,322 128,772 102,912 80,673 Previous Year 135,698 92,999 83,790 277,106 2 Years Ago 282,198 116,075 82,080 78,909 Week on Week % 8.5 % 7.8 % 4.5 % 8.7 % Change Year on Year % 18.7 % 2.3 % 15.6 % 4.7 % Change

## **Footfall Totals**

Counting By Location - Main Locations Only





Year to Date % Change is the annual % change in footfall from January of this year compared to the same period last year. Year on Year % Change is the % change in footfall for this week compared to the same week in the previous year. Week on Week % Change is