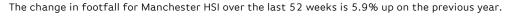

# **Headlines**

Footfall for the year to date is 10.1% up on the previous year.

The number of visitors counted for week commencing 23 April 2017 was 663,031.

The busiest day in week commencing 23 April 2017 was Saturday with 130,984 visitors.