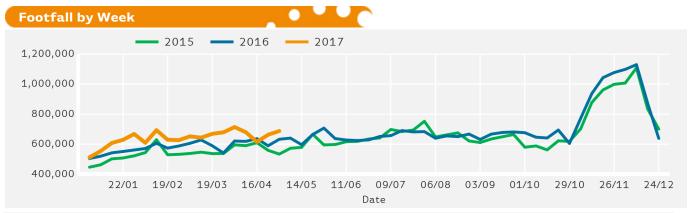

### **Weekly Footfall**

|                                  | Year to Date %<br>Change |        |      | Year on Year %<br>Change |      |        |      | Week On Week %<br>Change |      |       |      |       |
|----------------------------------|--------------------------|--------|------|--------------------------|------|--------|------|--------------------------|------|-------|------|-------|
|                                  | 2017                     |        | 2016 |                          | 2017 |        | 2016 |                          | 2017 |       | 2016 |       |
| Manchester HSI                   |                          | 10.0 % |      | 7.8 %                    |      | 8.7 %  |      | 18.5 %                   |      | 3.7 % |      | 7.4 % |
| North & Yorkshire                |                          | 0.7 %  | •    | -2.1 %                   | •    | -0.6 % |      | 10.0 %                   |      | 4.0 % |      | 7.6 % |
| High Street Index(Regional City) |                          | 1.4 %  | •    | -1.0 %                   | •    | -3.7 % |      | 8.0 %                    |      | 1.3 % |      | 5.3 % |
| UK                               |                          | 0.0 %  | •    | -2.3 %                   | •    | -4.2 % |      | 7.8 %                    |      | 1.2 % |      | 5.8 % |