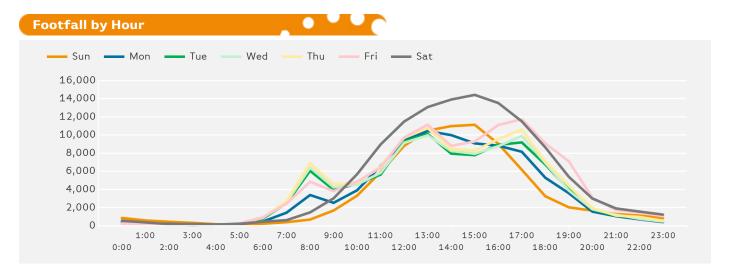

The busiest day in week commencing 30 April 2017 was Saturday with 121,476 visitors.

The peak hour of the week was 15:00 on Saturday with footfall of 14,419

Powered by Springboard Page 1 of 3

Powered by Springboard Page 2 of 3