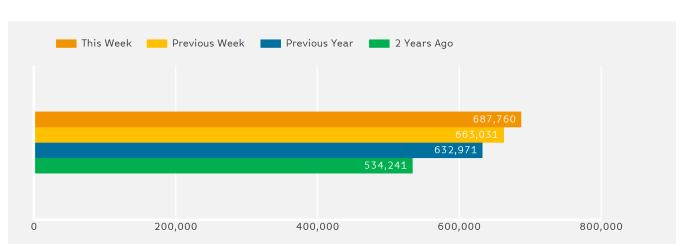

### Headlines

The change in footfall for Manchester HSI over the last 52 weeks is 5.8% up on the previous year.

Footfall for the year to date is 10% up on the previous year.

The number of visitors counted for week commencing 30 April 2017 was 687,760.

The busiest day in week commencing 30 April 2017 was Saturday with 121,476 visitors.

The peak hour of the week was 15:00 on Saturday with footfall of 14,419

Powered by Springboard Page 1 of 3

Powered by Springboard Page 2 of 3