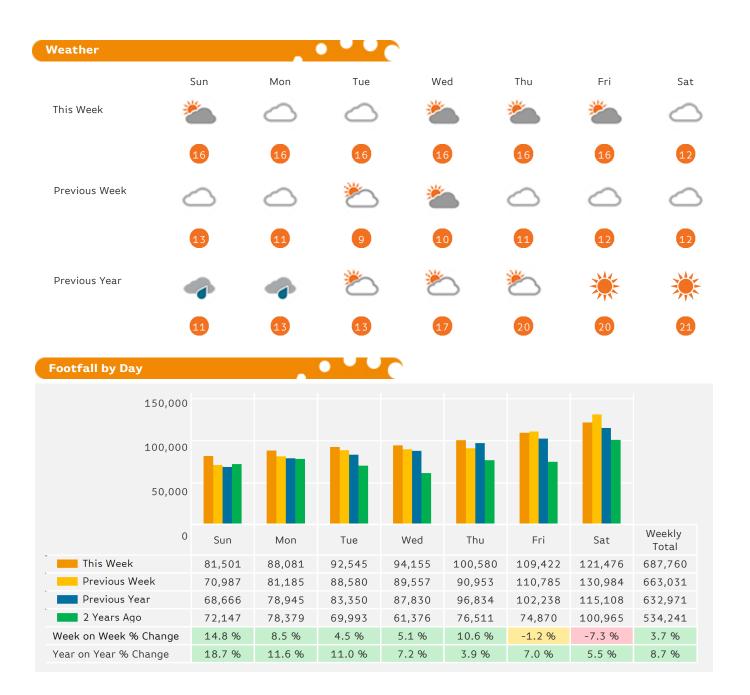

### Headlines

The change in footfall for Manchester HSI over the last 52 weeks is 5.8% up on the previous year.

Footfall for the year to date is 10% up on the previous year.

The number of visitors counted for week commencing 30 April 2017 was 687,760.

The busiest day in week commencing 30 April 2017 was Saturday with 121,476 visitors.

The peak hour of the week was 15:00 on Saturday with footfall of 14,419

Powered by Springboard Page 1 of 3

Powered by Springboard Page 2 of 3