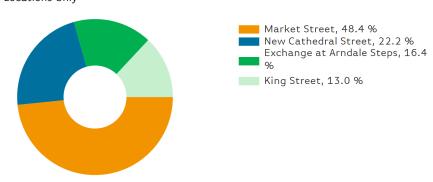

## **Footfall Totals**

Counting By Location - Main Locations Only

Year to Date % Change is the annual % change in footfall from January of this year compared to the same period last year. Year on Year % Change is the % change in footfall for this week compared to the same week in the previous year. Week on Week % Change is the % change in footfall for this week from the previous week.