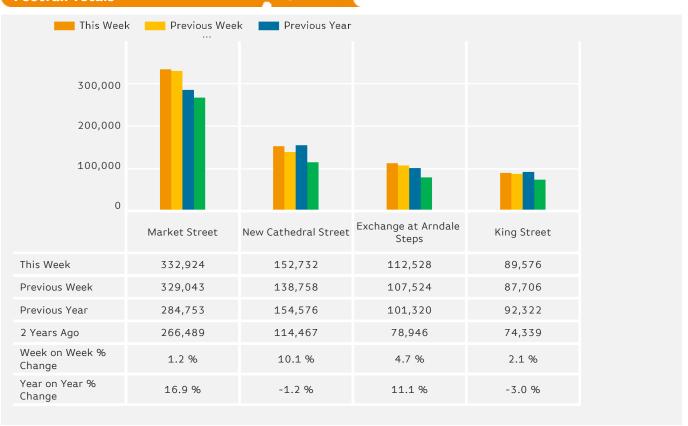

# Footfall Totals

## **Footfall Totals**

Counting By Location - Main Locations Only

Year to Date % Change is the annual % change in footfall from January of this year compared to the same period last year. Year on Year % Change is the % change in footfall for this week compared to the same week in the previous year. Week on Week % Change is the % change in footfall for this week from the previous week.