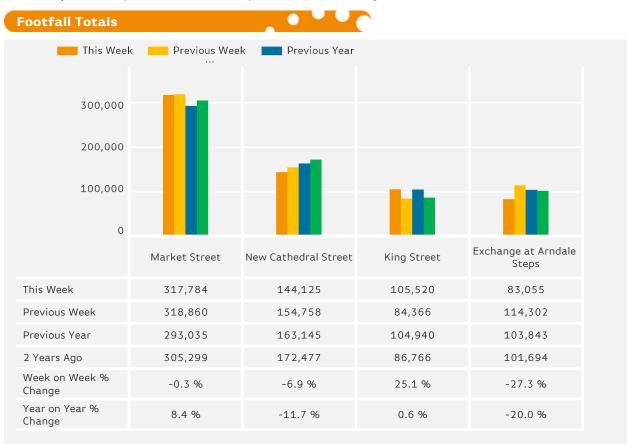

#### **Footfall Totals**

Counting By Location - Main Locations Only

Week on Week % Change is the % change in footfall for this week from the previous week.