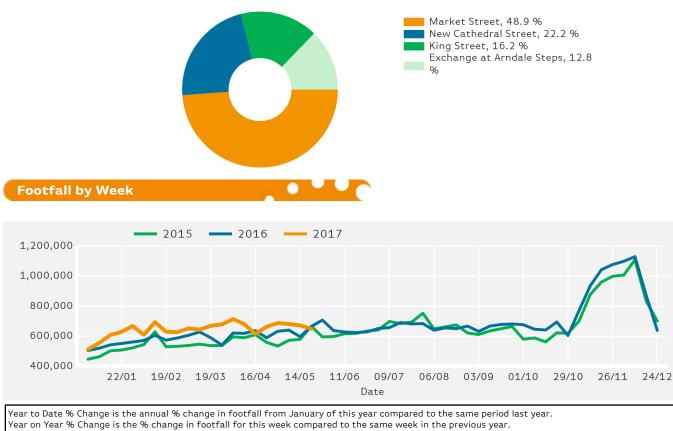

#### **Footfall Totals**

Counting By Location - Main Locations Only

Week on Week % Change is the % change in footfall for this week from the previous week.