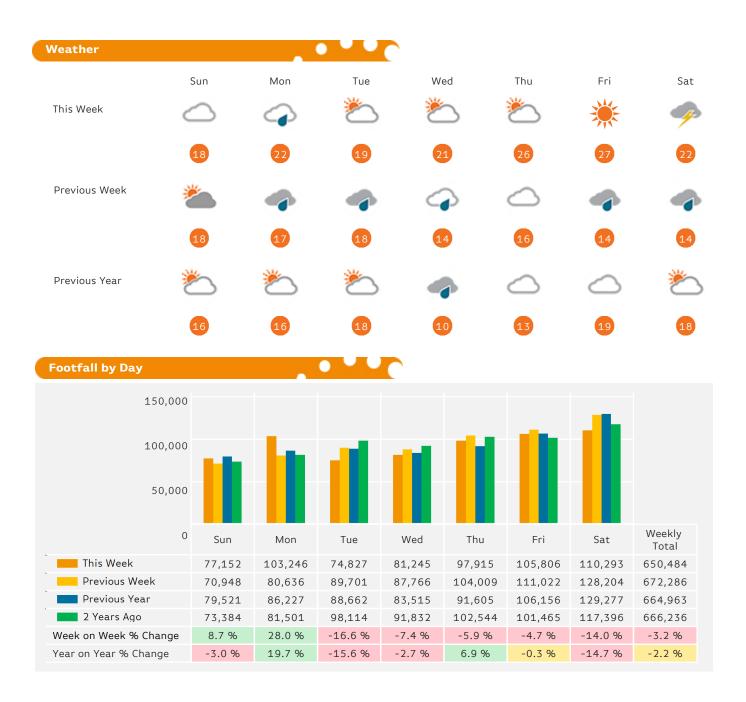

#### Headlines

The change in footfall for Manchester HSI over the last 52 weeks is 5.8% up on the previous year.

Footfall for the year to date is 9.3% up on the previous year.

The number of visitors counted for week commencing 21 May 2017 was 650,484.

The busiest day in week commencing 21 May 2017 was Saturday with 110,293 visitors.

The peak hour of the week was 14:00 on Saturday with footfall of 14,178