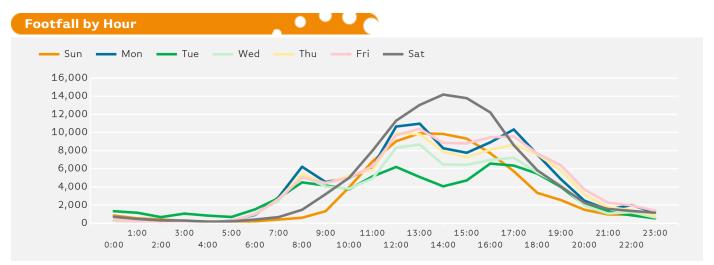

The busiest day in week commencing 21 May 2017 was Saturday with 110,293 visitors.

The peak hour of the week was 14:00 on Saturday with footfall of 14,178