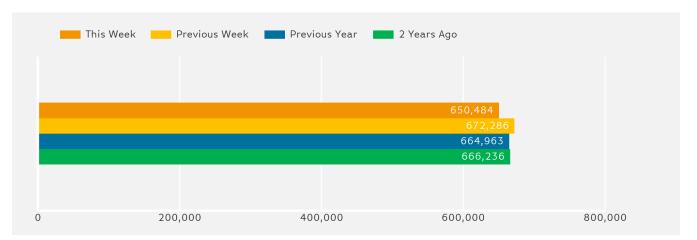

#### Headlines

The change in footfall for Manchester HSI over the last 52 weeks is 5.8% up on the previous year.

Footfall for the year to date is 9.3% up on the previous year.

The number of visitors counted for week commencing 21 May 2017 was 650,484.

The busiest day in week commencing 21 May 2017 was Saturday with 110,293 visitors.

The peak hour of the week was 14:00 on Saturday with footfall of 14,178