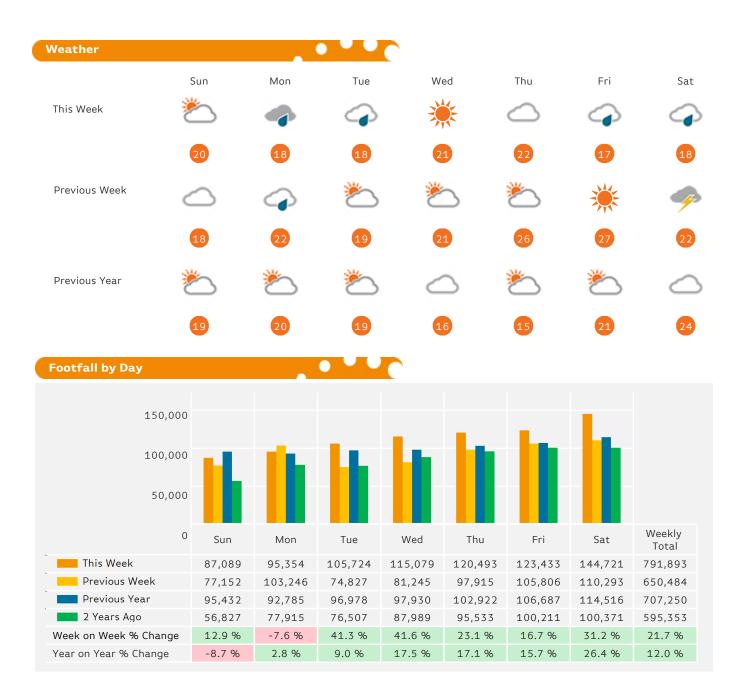

#### Headlines

The change in footfall for Manchester HSI over the last 52 weeks is 5.7% up on the previous year.

Footfall for the year to date is 9.5% up on the previous year.

The number of visitors counted for week commencing 28 May 2017 was 791,893.

The busiest day in week commencing 28 May 2017 was Saturday with 144,721 visitors.

The peak hour of the week was 14:00 on Saturday with footfall of 17,043