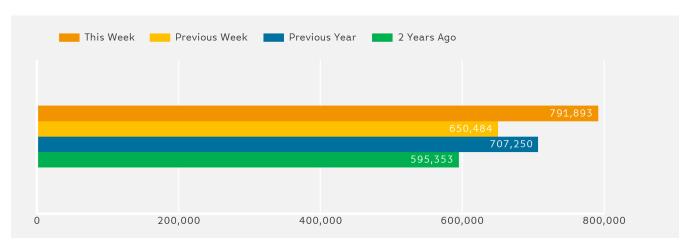

#### Headlines

The change in footfall for Manchester HSI over the last 52 weeks is 5.7% up on the previous year.

Footfall for the year to date is 9.5% up on the previous year.

The number of visitors counted for week commencing 28 May 2017 was 791,893.

The busiest day in week commencing 28 May 2017 was Saturday with 144,721 visitors.

The peak hour of the week was 14:00 on Saturday with footfall of 17,043