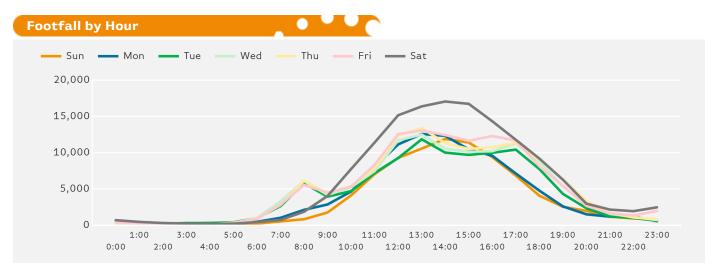

The busiest day in week commencing 28 May 2017 was Saturday with 144,721 visitors.

The peak hour of the week was 14:00 on Saturday with footfall of 17,043