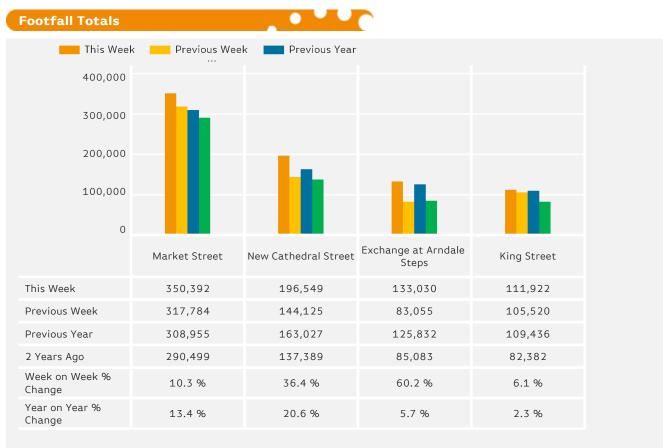

#### **Footfall Totals**

Counting By Location - Main Locations Only

Year to Date % Change is the annual % change in footfall from January of this year compared to the same period last year. Year on Year % Change is the % change in footfall for this week compared to the same week in the previous year. Week on Week % Change is the % change in footfall for this week from the previous week.