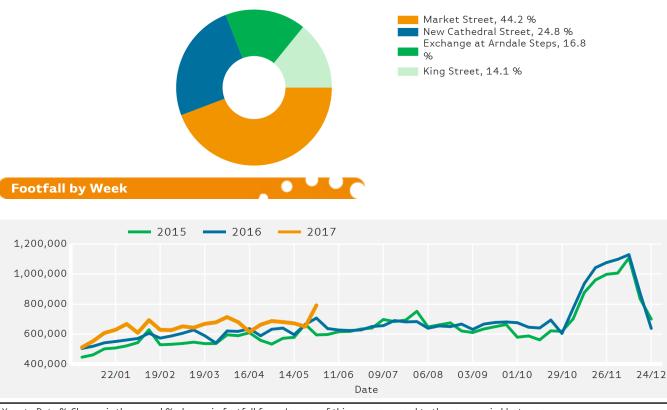

### Footfall Totals by Week

Report Generated at 6 Jun 2017 07:41

Weekly Footfall Report

Report Generated at 6 Jun 2017 07:41