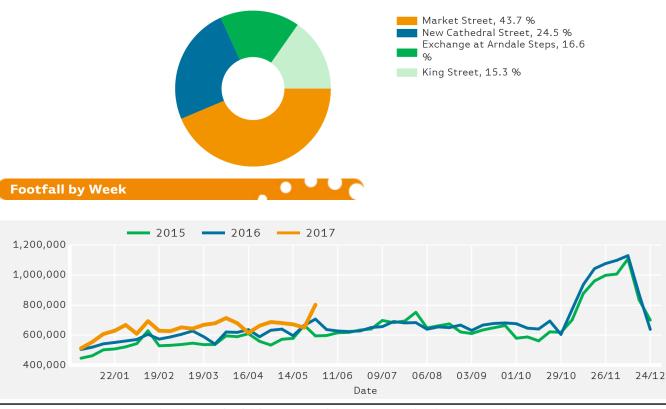

#### **Footfall Totals**

Counting By Location - Main Locations Only

Year to Date % Change is the annual % change in footfall from January of this year compared to the same period last year. Year on Year % Change is the % change in footfall for this week compared to the same week in the previous year. Week on Week % Change is the % change in footfall for this week from the previous week.