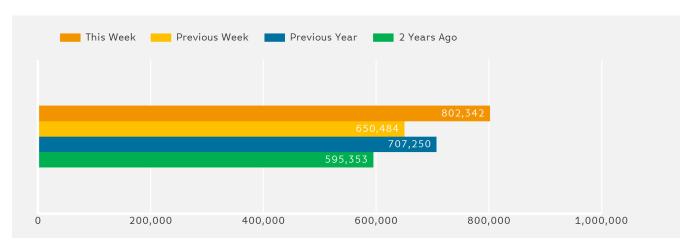

#### Headlines

The change in footfall for Manchester HSI over the last 52 weeks is 5.7% up on the previous year.

Footfall for the year to date is 9.5% up on the previous year.

The number of visitors counted for week commencing 28 May 2017 was 802,342.

The busiest day in week commencing 28 May 2017 was Saturday with 155,170 visitors.

The peak hour of the week was 14:00 on Saturday with footfall of 18,414