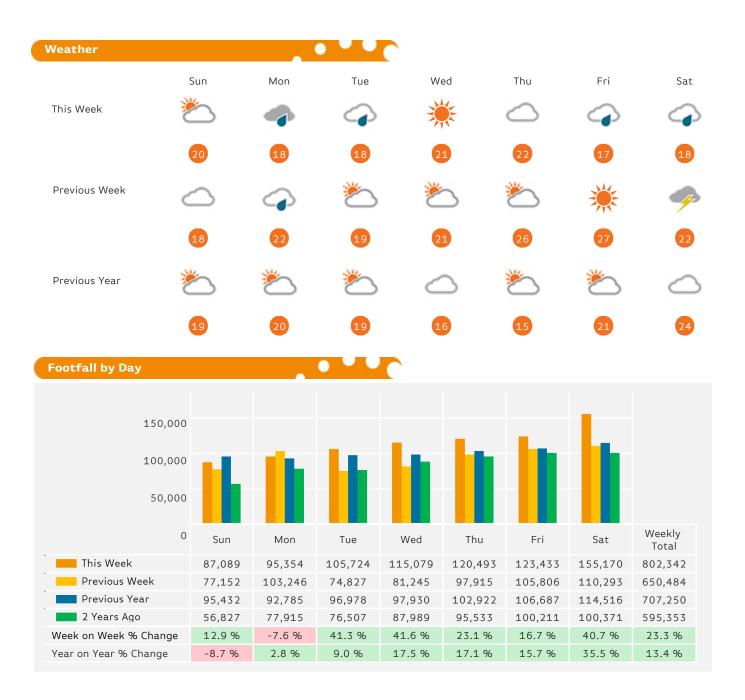

#### Headlines

The change in footfall for Manchester HSI over the last 52 weeks is 5.7% up on the previous year.

Footfall for the year to date is 9.5% up on the previous year.

The number of visitors counted for week commencing 28 May 2017 was 802,342.

The busiest day in week commencing 28 May 2017 was Saturday with 155,170 visitors.

The peak hour of the week was 14:00 on Saturday with footfall of 18,414