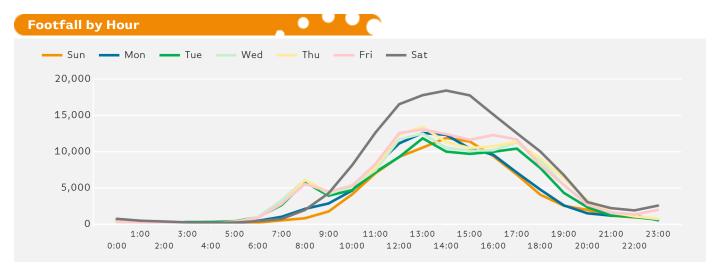

The busiest day in week commencing 28 May 2017 was Saturday with 155,170 visitors.

The peak hour of the week was 14:00 on Saturday with footfall of 18,414