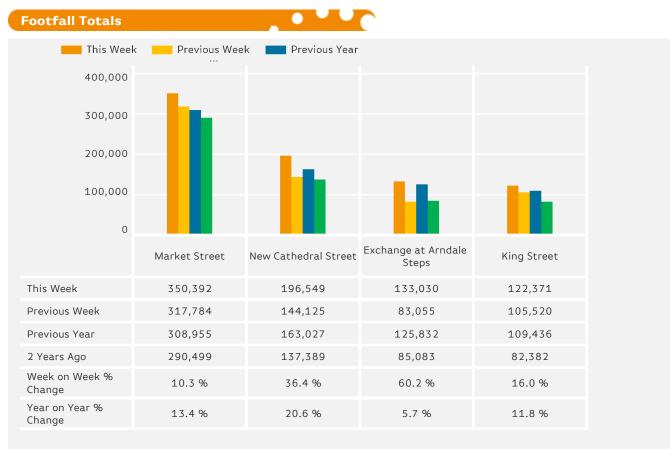

#### **Footfall Totals**

Counting By Location - Main Locations Only

Year to Date % Change is the annual % change in footfall from January of this year compared to the same period last year. Year on Year % Change is the % change in footfall for this week compared to the same week in the previous year. Week on Week % Change is the % change in footfall for this week from the previous week.